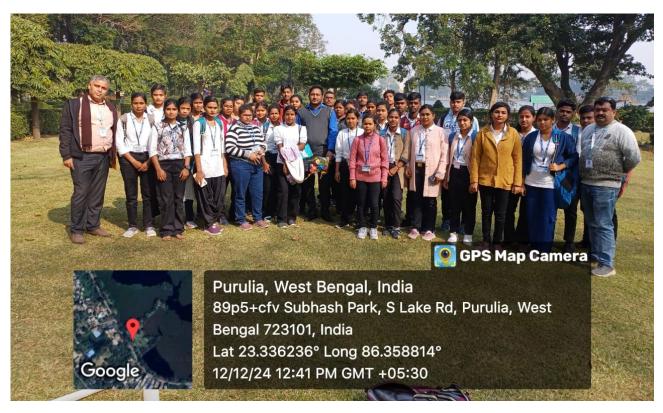

## **Executive Report on Geographical Field Visit**

Date: December 12, 2024

Organized by: Department of Geography, Raidighi College

**Location:** Purulia Town and Surrounding Areas

Participants: 48 students, faculty members, and administrative representatives

#### Overview:

The **Department of Geography, Raidighi College**, successfully organized the **Geographical Field Visit – 2024** to **Purulia Town and its surrounding areas** on **December 12, 2024**. This initiative aimed to provide students with **practical exposure to geographical concepts**, **terrain analysis**, and **environmental studies**.

#### • Participation and Guidance:

- A total of **48 students** participated in this field visit, gaining hands-on experience in geographical exploration.
- The team was accompanied by Principal Dr. Sasabindu Jana, IQAC Coordinator Dr. Sisir Chatterjee, and Prof. Swarup Purkait, ensuring a well-guided academic experience.