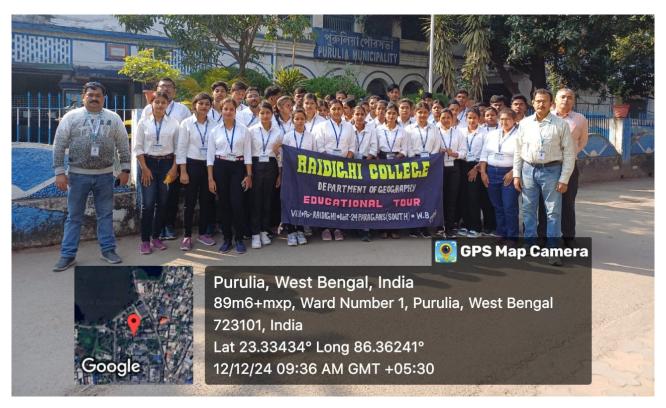

## **Executive Report on Geographical Field Visit**

Date: December 12, 2024

Organized by: Department of Geography, Raidighi College

**Location:** Purulia Town and Surrounding Areas

Participants: 48 students, faculty members, and administrative representatives

#### Overview:

The **Department of Geography, Raidighi College**, successfully organized the **Geographical Field Visit – 2024** to **Purulia Town and its surrounding areas** on **December 12, 2024**. This initiative aimed to provide students with **practical exposure to geographical concepts**, **terrain analysis**, and **environmental studies**.

#### • Participation and Guidance:

- A total of **48 students** participated in this field visit, gaining hands-on experience in geographical exploration.
- The team was accompanied by Principal Dr. Sasabindu Jana, IQAC Coordinator Dr. Sisir Chatterjee, and Prof. Swarup Purkait, ensuring a well-guided academic experience.