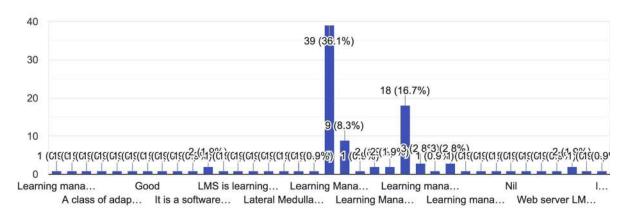

Sense of Uncertainty: Coping in the Era of Coronavirus" organized by Dept. of Microbiology & IQAC, Dhruba Chand Halder College in collaboration with Dept. of Microbiology & IQAC, Raidighi College from 25th July to 31st July, 2020.

Dr. Satyabrata Sahoo (Principal, Dhruba Chand Halder College) Dr. Sasabindu Jana (Principal, Roldishi College)

Dr. Malini Basu (Convenor, Dr Arunima Biswas (Joint Convenor, Raidighi College)

Sample Certificate of Participation









A few screenshots

# Assessment Day 1 International Web Lecture Series 2020

Resource Person: Prof. Dhrubajyoti Chattopadhyay

Topic: Making Sense of Uncertainity: Coping in the Era of Corona Virus

Date: 25.7.2020

# A pandemic disease is that which can 108 responses



## What does LMS stand for in education?

108 responses



### Blended Learning refers to both online and offline mode of Education.

108 responses



### Who said: "Education is the manifestation of the perfection already in man"?

108 responses



### How does the Coronavirus transmit?

108 responses



# SWAYAM is an Indian Massive Open Online Course (MOOC) platform 108 responses



# Virtual Practical Classroom can substitute Physical Practical Classroom because of 108 responses



# Do you feel that Virtual Teaching can replace Classroom Teaching 108 responses



# Assessment Day 2 International Web Lecture Series 2020

Resource Person: Dr. Koustubh Panda, Professor, Department of Biotechnology & Dr. B. C. Guha Centre for Genetic Engineering and Biotechnology, Calcutta University.

Topic: Innovation and Job Creation in Biotechnology: The Su