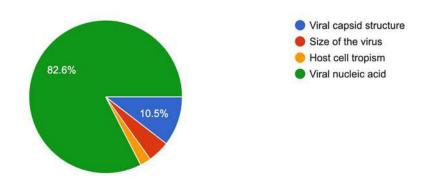

s required to do what?



# 7. Which of the following is not a method of immobilization? 92 responses



# 8. How satisfied were you with today's lecture from the perspective of scientific research? 92 responses



# Assessment Day 4 International Web Lecture Series 2020

Resource Person : Dr. Sagarmoy Ghosh, Professor, Department of Microbiology, Calcutta University

Topic: Why is Virology still so relevant?

Date: 28.7.2020

## Department

86 responses



#### Designation



## 1. What is Chamberland filter made of?

86 responses



## 2. The first virus discovered was

86 responses



# 3. Nucleic acid as a genetic material was established by 86 responses



## 4. Diphtheria toxin is encoded by

86 responses



## 5. Baltimore classification of animal viruses is based on

86 responses



# 6. When an infectious disease caused by a pathogen jumps from a non-human vertebrate to humans, this is called



# 7. Human papilloma virus (HPV) causes 86 responses



# 8. How satisfied were you with today's lecture from the perspective of scientific research?



# Assessment Day 5 International Web Lecture Series 2020

Resource Person : Dr. Roopa Biswas, Associate Professor, Department of Biochemistry, Uniformed Service University, USA.

Topic: Micro RNA's in Health and Diseases

Date: 29.7.2020

## Department

91 responses



#### Designation



Which statement best describes the main distinction between the origin of the two classes of small regulatory RNAs: siRNA and miRNA?

91 responses



During siRNA-mediated gene silencing within the homo sapiens cell, the RNA-induced Silenc