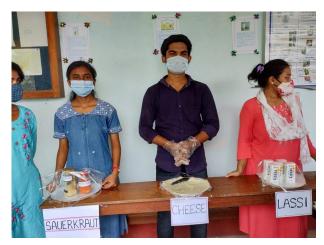

ds. A mix of posters and presentations likely catered to different learning styles and kept the audience engaged. The presence of faculty members from various departments like Microbiology, Food and Nutrition, Botany, Zoology, History and others, signifies everyone's support for the event and student initiatives. With 50 students and 10 faculty members, the festival had a decent turnout.







(A NAAC Accredited College)
PO & PS Raidighi, South 24 Paraganas, Pin 743383
Phone No: 9735340005

www.raidighicollege.in

Email: <a href="mailto:principal.raidighi@gmail.com">principal.raidighi@gmail.com</a>, <a href="mailto:raidighi@gmail.com">raidighi@gmail.com</a>, <a href="mailto:raidighi@gmail.com">raidighi@gmail.com</a>, <a href="mailto:raidighi@gmail.com">raidighicollege95@gmail.com</a>,









XCRR+M7Q, Raidighi, West Bengal 743383, India

Latitude Longitude

21.991487704217434° 88.44089962542057°

Local 01:41:09 PM Altitude -12 meters
GMT 08:11:09 AM Thursday, 21-04-2022



Latitude Longitude 21.991607272066176° 88.44107815995812° Local 02:15:23 PM Altitude -33 meters Thursday, 21-04-2022







(A NAAC Accredited College)
PO & PS Raidighi, South 24 Paraganas, Pin 743383
Phone No: 9735340005
www.raidighicollege.in

Email: principal.raidighi@gmail.com, raidighicollege95@gmail.com



Date: 14/6/2022

#### **NOTICE**

This is to inform all the concerned that the following event will take place in the premises of Raidighi College. You are requested to comply and oblige. The details of the event is given below:

Title: International Day of Yoga

Date: 21/06/2022

Time: 11:30 a