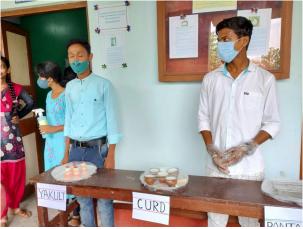

. A mix of posters and presentations likely catered to different learning styles and kept the audience engaged. The presence of faculty members from various departments like Microbiology, Food and Nutrition, Botany, Zoology, History and others, signifies everyone's support for the event and student initiatives. With 50 students and 10 faculty members, the festival had a decent turnout.







(A NAAC Accredited College)
PO & PS Raidighi, South 24 Paraganas, Pin 743383
Phone No: 9735340005

www.raidighicollege.in

Email: <a href="mailto:principal.raidighi@gmail.com">principal.raidighi@gmail.com</a>, <a href="mailto:raidighi@gmail.com">raidighi@gmail.com</a>, <a href="mailto:raidighi@gmail.com">raidighi@gmail.com</a>, <a href="mailto:raidighi@gmail.com">raidighicollege95@gmail.com</a>,









XCRR+M7Q, Raidighi, West Bengal 743383, India

Latitude Longitude

21.991487704217434° 88.44089962542057°

Local 01:41:09 PM Altitude -12 meters
GMT 08:11:09 AM Thursday, 21-04-2022



Latitude Longitude 21.991607272066176° 88.44107815995812° Local 02:15:23 PM Altitude -33 meters Thursday, 21-04-2022







(A NAAC Accredited College)
PO & PS Raidighi, South 24 Paraganas, Pin 743383
Phone No: 9735340005
www.raidighicollege.in

Email: principal.raidighi@gmail.com, raidighicollege95@gmail.com



Date: 14/6/2022

#### **NOTICE**

This is to inform all the concerned that the following event will take place in the premises of Raidighi College. You are requested to comply and oblige. The details of the event is given below:

Title: International Day of Yoga

Date: 21/06/2022

Time: 11:30 am