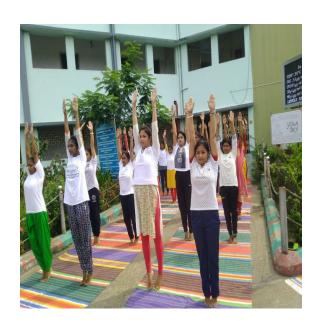

Phone No. 9735340005

 $Web site-\underline{www.raidighicollege.in}$ 

Marking National Yoga Day, Raidighi College embraced inner peace and mindful movement. Led by the dedicated Department of Physical Education, the event saw 26 enthusiastic participants gather to learn and practice yoga postures.

The atmosphere buzzed with positive energy as instructors skillfully demonstrated various postures, explaining their benefits and proper technique. From the grounding stability of Tadasana (Mountain Pose) to the calming serenity of Child's Pose, participants were guided through a journey of physical and mental exploration.