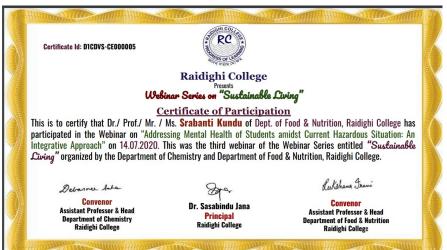

Link:

Zoom meeting id shall be intimated to the registered participants.
E-certificates will be provided.

For any queries please contact:







(A NAAC Accredited College)
PO & PS Raidighi, South 24 Paraganas, Pin 743383
Phone No: 9735340005

www.raidighicollege.in

Email: principal.raidighi@gmail.com, raidighicollege95@gmail.com





### **Participants**









(A NAAC Accredited College)

PO & PS Raidighi, South 24 Paraganas, Pin 743383 Phone No: 9735340005

www.raidighicollege.in

Email: <a href="mailto:principal.raidighi@gmail.com">principal.raidighi@gmail.com</a>, <a href="mailto:raidighi@gmail.com">raidighi@gmail.com</a>, <a href="mailto:raidighi@gmail.com">raidighi@gmail.com</a>, <a href="mailto:raidighi@gmail.com">raidighicollege95@gmail.com</a>,



### **Group Pictures**











(A NAAC Accredited College)
PO & PS Raidighi, South 24 Paraganas, Pin 743383

Phone No: 9735340005 www.raidighicollege.in

Email: principal.raidighi@gmail.com, raidighicollege95@gmail.com





The program has been uploaded on Raidighi college website. The link is as follows:

https://www.youtube.com/watch?v=j0fcaPW-GmE







(A NAAC Accredited College)
PO & PS Raidighi, South 24 Paraganas, Pin 743383
Phone No: 9735340005

www.raidighicollege.in

Email: principal.raidighi@gmail.com, raidighicollege95@gmail.com



Webinar on Chemistry in Managing Coronavirus Outbreak for a Better Living Tomorrow

Date: 22<sup>nd</sup> August 2020









(A NAAC Accredited College)
PO & PS Raidighi, South 24 Paraganas, Pin 743383
Phone No: 9735340005

www.raidighicollege.in

Email: principal.raidig