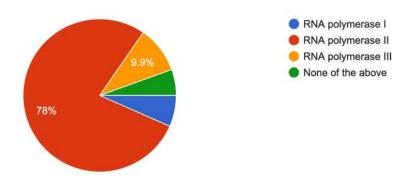

A and miRNA?

91 responses



During siRNA-mediated gene silencing within the homo sapiens cell, the RNA-induced Silencing Complex (RISC) is composed of which of the following protein arrangements?

91 responses



Which of the following RNA serves the regulatory functions including splicing, gene silencing? 91 responses



In prokaryotes, RNA polymerase catalyzes the synthesis of:

91 responses



The termination of transcription occurs in both rho-dependent and rho-independent manner. Which of the following is NOT true regarding the termination of transcription 91 responses



In eukaryotes, three different RNA polymerases are involved in the synthesis of a different class of RNAs namely: rRNA, tRNA, and mRNA. The RNA polym...e that is required for the synthesis of mRNA is 91 responses



How satisfied were you with today's lecture from the perspective of scientific research? 91 responses



# Assessment Day 6 International Web Lecture Series 2020

Resource Person: Dr. Ratan Gachhui, Professor, Department of Life Science & Biotechnology, Jadavpur University. (Email Address: ratangachhui@gmail.com)

Topic: Microbial Growth and Effect of Environment on Microbial Growth.

Date: 30.7.2020

# Institution to which you belong

84 responses



#### Department



## Designation

84 responses



In which phase of growth curve bacteria are most active and sensitive?

84 responses



With respect to optimum temperature of metabolism, we humans are  ${\tt 84\,responses}$ 



# With respect to nutritional choices for metabolism we humans are 84 responses



# E coli best described as a