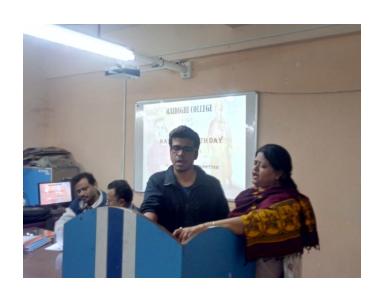

On January 11, 2019, the cultural subcommittee and both NSS units of Raidighi College came together to celebrate National Youth Day with a blend of cultural performances, thought-provoking speeches, and insightful lectures. The program commenced with an uplifting inauguration song sung by Suvankar Ghosh Roychoudhury and Dr. Madhumita Majumder, setting the tone for a day of inspiration and learning.

Dr. Sasabindu Jana's keynote address served as a powerful reminder of the potential and responsibilities entrusted upon the youth. Dr. Moitra's exploration of Swami Vivekananda's life pre-and-post meeting Ramakrishna Paramhamsa offered valuable insights into the transformative power of mentorship and self-discovery. Dr. Debashree Saha's lecture resonated with the audience, connecting the theme of National Youth Day with the Government of India's vision, igniting a sense of purpose and direction among the young minds present.