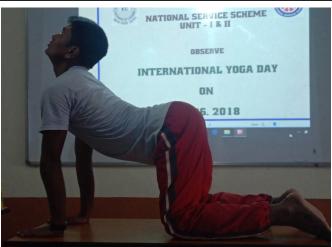

In commemoration of National Yoga Day, the two National Service Scheme (NSS) units of Raidighi College organized a joint seminar and workshop. Over 80 students and volunteers participated in the event, actively engaging in learning about the benefits of yoga for both physical and mental well-being.

Mr. Kamal Krishna Khanra, the college's Physical Instructor, took the lead, demonstrating various yoga postures and explaining their individual benefits. He emphasized the positive impact of yoga on physical health, highlighting its ability to improve flexibility, strength, and overall well-being.