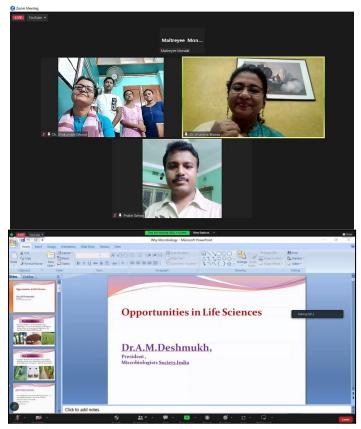

**ONLINE NATIONAL SEMINAR** 

on

#### **CAREER OPPORTUNITIES in BIOSCIENCES**

DATE: 29th APRIL, 2023; 11 am-1 pm

#### Speakers:

Prof. ARVIND DESHMUKH, All India President of MBSI {keynote speaker}

and

Dr. SWAPNA MUKHERJEE, Secretary, Central Council & State President, W.B. unit of MBSI

Chief Patron: Dr. <u>Sasabindu</u> Jana, Principal, Raidighi College

Registration Link: https://forms.gle/EERi7rryM2Ys3DHY9

Registration closes at noon on 28th April, 2023

150 registered participants from different institutes of West Bengal and other states. LINK: <a href="https://www.youtube.com/watch?v=nU3MvaOYVPw">https://www.youtube.com/watch?v=nU3MvaOYVPw</a>







(A NAAC Accredited College)

PO & PS Raidighi, South 24 Paraganas, Pin 743383

Phone No: 9735340005 www.raidighicollege.in













(A NAAC Accredited College)

PO & PS Raidighi, South 24 Paraganas, Pin 743383

Phone No: 9735340005 www.raidighicollege.in