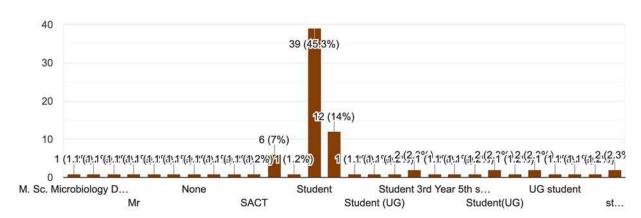

fermentation, in which phase the microbes in the fermenter are adapting to the new environment?



## 4. A period during which the growth rate of cells gradually increases is known as what? 92 responses



# ${\it 5. The Continuous fermentation is which type of culture system?}\\$

92 responses



## 6. The agitator is required to do what?



# 7. Which of the following is not a method of immobilization? 92 responses



# 8. How satisfied were you with today's lecture from the perspective of scientific research? 92 responses



# Assessment Day 4 International Web Lecture Series 2020

Resource Person : Dr. Sagarmoy Ghosh, Professor, Department of Microbiology, Calcutta University

Topic: Why is Virology still so relevant?

Date: 28.7.2020

## Department

86 responses



#### Designation



## 1. What is Chamberland filter made of?

86 responses



## 2. The first virus discovered was

86 responses



# 3. Nucleic acid as a genetic material was established by 86 responses



## 4. Diphtheria toxin is encoded by

86 responses



## 5. Baltimore classification of animal viruses is based on

86 responses



# 6. When an infectious disease caused by a pathogen jumps from a non-human vertebrate to humans, this is called



# 7. Human papilloma virus (HPV) causes 86 responses



# 8. How satisfied were you with today's lecture from the perspective of scientific research?



# Assessment Day 5 International Web Lecture Series 2020

Resource Person : Dr. Roopa Biswas, Associate Professor, Department of Biochemistry, Uniformed Service University, USA.

Topic: Micro RNA's in Health a