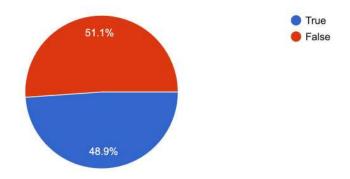

** Botany Department of... bsc(general)

# Which of the following carbohydrates are mainly present in whey? 88 responses



## Bacillus thuringiensis is used as

88 responses



# Roquefort cheese is ripened by 88 responses



# Assessment Day 7 International Web Lecture Series 2020 Session 2

Resource Person : Dr. Pritha Mukhopadhyay, Professor, Department of Psychology, Calcutta University

Topic: Stress During Confinement: Can we Develop our Coping resources?

Date: 31.7.2020

# Institution to which you belong 45 responses



## Department 45 responses



## Designation

45 responses



Covid/Amphan condition teaches us only bookish knowledge does not protect life 45 responses



Nothing to do with those who are not taking precautionary measure for covid virus.  $_{
m 45\,responses}$ 



We can do a lot when society faces any kind of distress/ disaster <sup>45</sup> responses



### Women are weaker than Men

45 responses



Next year if famine/ storm/ flood comes we will succumb to it like this year and not be ready to take any long- term preparation



## Women are weaker than Men

45 responses



Seeking social support from govt/ NGOs etc. is shameful 45 responses



We are ready to build a team for different social purposes 45 responses







(A NAAC Accredited College)
P.O. &P.S. -Raidighi, South 24 Parganas, Pin- 743383

Phone No. 9735340005

Website – <u>www.raidighicollege.in</u>





Date: 04/01/2021

## **NOTICE**

This is to inform all the concerned that Youth Day will be celebrated via online mode by NSS Unit I and Unit II of Raidighi College. You are reques