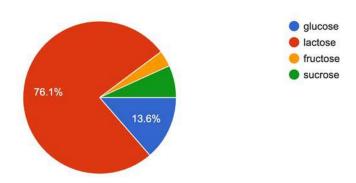

ecause they could be potentially 84 responses



# Saline given to patients is

84 responses



How satisfied were you with today's lecture from the perspective of scientific research? 84 responses



# Assessment Day 7 International Web Lecture Series 2020 Session 1

Resource Person : Dr. Sanjay Ghosh, Professor, Department of Biochemistry, Calcutta University.

Topic: Industrial Application of Microbiology

Date: 31.7.2020

#### Department 88 responses 40 40 (45.5%) 30 20 14 (15.9%) 10 4 (4.5%) (1,11)(1,11)(1,11)(1,2)(2,3)(1,11)(1,1)(1,1) Biophysics and... B.SC-BIO(GEN... Bsc bio general MICROBIOLOGY Microbiology (G) Physiology Microbiology Microbiology De... **BOTANY** Botany Department of... bsc(general)

# Which of the following carbohydrates are mainly present in whey? 88 responses



## Bacillus thuringiensis is used as

88 responses



# Roquefort cheese is ripened by 88 responses



# Assessment Day 7 International Web Lecture Series 2020 Session 2

Resource Person : Dr. Pritha Mukhopadhyay, Professor, Department of Psychology, Calcutta University

Topic: Stress During Confinement: Can we Develop our Coping resources?

Date: 31.7.2020

# Institution to which you belong 45 responses



## Department 45 responses



## Designation

45 responses



Covid/Amphan condition teaches us only bookish knowledge does not protect life 45 responses



Nothing to do with those who are not taking precautionary measure for covid virus.  $_{
m 45\,responses}$ 



We can do a lot when society faces any kind of distress/ disaster <sup>45</sup> responses



### Women are weaker than M