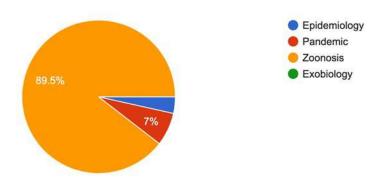

tisfied were you with today's lecture from the perspective of scientific research? 92 responses



# Assessment Day 4 International Web Lecture Series 2020

Resource Person : Dr. Sagarmoy Ghosh, Professor, Department of Microbiology, Calcutta University

Topic: Why is Virology still so relevant?

Date: 28.7.2020

## Department

86 responses



#### Designation



## 1. What is Chamberland filter made of?

86 responses



## 2. The first virus discovered was

86 responses



# 3. Nucleic acid as a genetic material was established by 86 responses



## 4. Diphtheria toxin is encoded by

86 responses



## 5. Baltimore classification of animal viruses is based on

86 responses



# 6. When an infectious disease caused by a pathogen jumps from a non-human vertebrate to humans, this is called



# 7. Human papilloma virus (HPV) causes 86 responses



# 8. How satisfied were you with today's lecture from the perspective of scientific research?



# Assessment Day 5 International Web Lecture Series 2020

Resource Person : Dr. Roopa Biswas, Associate Professor, Department of Biochemistry, Uniformed Service University, USA.

Topic: Micro RNA's in Health and Diseases

Date: 29.7.2020

## Department

91 responses



#### Designation



Which statement best describes the main distinction between the origin of the two classes of small regulatory RNAs: siRNA and miRNA?

91 responses



During siRNA-mediated gene silencing within the homo sapiens cell, the RNA-induced Silencing Complex (RISC) is composed of which of the following protein arrangements?

91 responses



Which of the followi