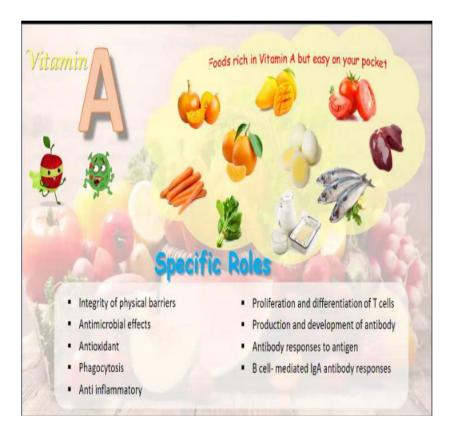

|

## Webinar's Meeting Link, Id & Password





Convenor: Ms. Rukshana Irani (Assistant Professor & Head, Department of Food & Nutrition)



Convenor: Dr. Debasree Saha (Assistant Professor & Head, Department of Chemistry)



Chairman: Dr.Sasabindu Jana ( Principal, Raidighi College)



Speaker: Dr. Sohini Roy (Assistant Professor, Department of Food & Nutrition, Women's College, Kolkata)

# **Presentation**































# Precautions to be taken while purchasing food

- Carry a sanitizer (70% alcohol based)
- · Carry your own shopping bag/basket.
- Do not go shopping if you feel sick
- Select less crowded shops for shopping.
- · Maintain a separate set of clothes and footwear for going out
- · Keep all the shopped items separately.
- · The used mask/gloves should be disposed
- · Maintain social distancing
- · Only touch products/items you intend to purchase
- · Don't touch your mouth. eyes and nose at any point of time.
- Sanitize/disinfect food packages by wiping them with an alcohol based solution or soap
- Keep fruits and vegetables bought for four hours within the packet itself in an isolated place.
- · Wash fruits and vegetables thoroughly with lukewarm water
- · Always clean meat at the