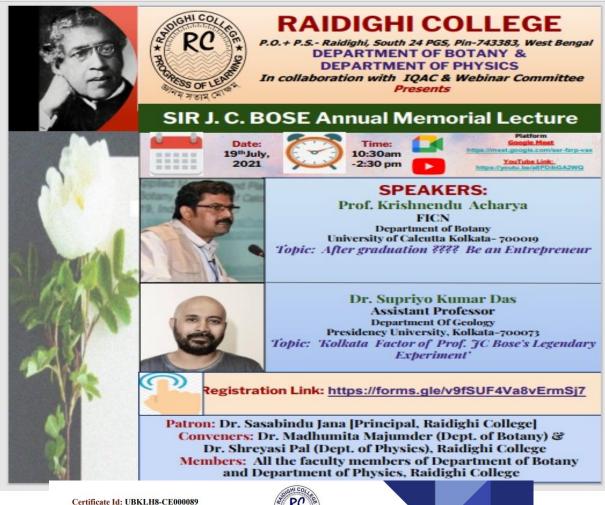

and Faculty members are cordially invited to participate in the program.

Patron: Dr. Sasabindu Jana (Principal, Raidighi College)
Conveners: Dr. Madhumita Majumder (Dept. of Botany) &
Dr. Shreyasi Pal (Dept. of Physics), Raidighi College

Organizing Secretaries: Dr. Sisir Chatterjee (IQAC, Co-ordinator)

Ms. Rukshana Irani (Convener, Webinar/ Seminar Committee)

Dr. Amitava Moitra (HoD, Department of Physics) Prof. Asim Panda (SACT-II, Department of Botany)

Members: All the members of Department of Botany, Department of Physics, IQAC,

Webinar/Seminar Coordination Committee, Raidighi College







(A NAAC Accredited College) PO & PS Raidighi, South 24 Paraganas, Pin 743383

Phone No: 9735340005 www.raidighicollege.in

Email: principal.raidighi@gmail.com, raidighicollege95@gmail.com







Raidighi College Presents Sir J.C. Bose Annual Memorial Lecture

#### **Certificate of Participation**

This certificate acknowledges that Dr./ Prof./ Mr. / Ms. Dr. Shreyasi Pal of Physics , Raidighi College has participated in 'Sir J. C. Bose Annual Memorial Lecture' on 26.06.2020, organised by IQAC in collaboration with Departments of Microbiology & Botany, Raidighi College. Her/his active participation in the webinar was well appreciated.

> Dr. Sasabindu Jana Principal Raidighi College







(A NAAC Accredited College) PO & PS Raidighi, South 24 Paraganas, Pin 743383 Phone No: 9735340005

www.raidighicollege.in

Email: principal.raidighi@gmail.com, raidighicollege95@gmail.com





### RAIDIGHI COLLEGE

(A NAAC Accredited College) P.O. &P.S. -Raidighi, South 24 Parganas, Pin-743383