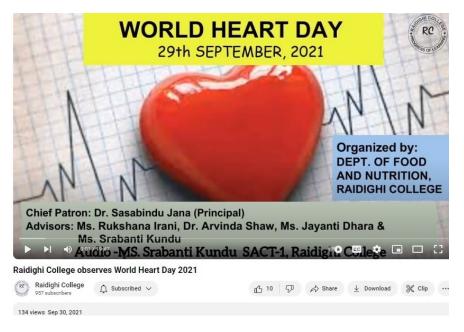

Email: principal.raidighi@gmail.com, raidighicollege95@gmail.com

World Heart Day 2019
Date: 29-09-2019

Department of Food and Nutrition observed World Heart Day on 29<sup>th</sup> September 2019. The aim of the event was to spread awareness about the importance of keeping the heart fit as it's one of the most important organs. This year's theme was 'My Heart, Your Heart' emphasizing the importance of taking care of not just our own hearts but also the hearts of the people around us. The event focused on staying active with regular exercise, maintaining a healthy heart and avoiding smoking. Students participated in an extempore competition organized by the department. The event started from 11am onwards at S. R. Basu Memorial Conference Hall. Departmental faculties Ms Rushana Irani, Dr. Arvinda Shaw and others were present. IQAC Jt Coordinator Dr. Arunima Biswas's welcome address boosted every participant. 30 students actively participated in the event. Pragna Kayal, Trishna Maity, Susmita Jana, Suishita Das, Fatema Molla, Rita Manna, Kaberi Maity, Jaya Bhowmik, Suprava Giri, Swagata Santra, Tuhina Ghorai, Manisha, Susmita Jana, Bidisha Purkait, Sutapa Halder, Tanmoy Jana, Budhhadeb Maity, Shamim Ahmed Khan, S. K. Nadim, Prasenjut Das, Swagata Lakshi Naiyya and Soumyasree Maity were present.