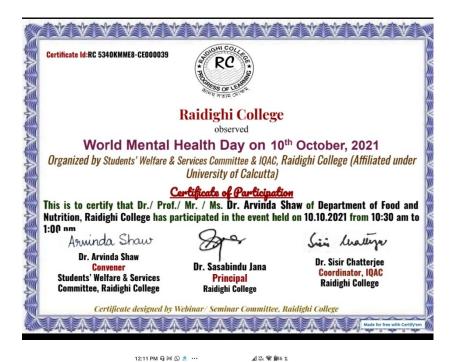

2.         | :       |
| S                    |                  |       | <i>%</i>                   | :      |   | F.        | Pratyay Mond                 | <b>\$</b> 0 | - K     |
|                      | Surajit Kansari  |       | 4.                         | ·<br>— |   |           | Pravati ygqyq You            | -Sein       | +57     |
|                      | Sushanta Halo    |       | Section Control            | (A)    |   |           |                              | ,           | ·       |
|                      | Swadhin Bane     | ⁄ou   |                            | +54    |   |           |                              | •           |         |







(A NAAC Accredited College)

PO & PS Raidighi, South 24 Paraganas, Pin 743383

Phone No: 9735340005 www.raidighicollege.in





| <b>←</b>         | About this call                |          |     |
|------------------|--------------------------------|----------|-----|
|                  | People                         | nformati |     |
|                  | Dr. A. Shaw (You)              | )        |     |
| S                | Seminar Sub-Co<br>Meeting host | 1%       | :   |
| A                | Anannya Mondal                 | 8        | :   |
| Ananys<br>Toward | Ananya Tewari                  | 1%       | :   |
|                  | Arpan Purkait                  | *        | :   |
|                  | Arpita Halder                  | *        | :   |
| A                | Ashraful Alam                  | 1/2      | :   |
|                  | Asim Panda                     | 1º       | :   |
|