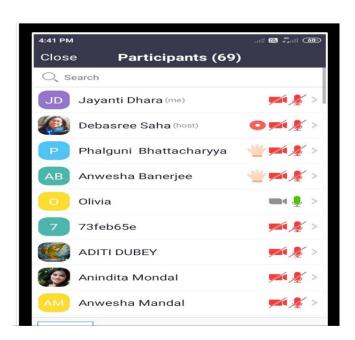

cal Atrophy).



14th July, 2020 at 4 pm

Chairman: Dr. Sasabindu Jana (Principal, Raidighi College)

Convenors: Dr. Debasree Saha (Assistant Professor, Department of Chemistry)

Ms. Rukshana Irani (Assistant Professor, Department of Food & Nutrition)

Organizing Committee: Dr. Arvinda Shaw

Mrs. Tanushree Bose Ms. Jayanti Dhara Ms. Srabanti Kundu Mr. Surojit Khan Mr. Joydeb Roy Ms. Shrabony Kar

Students may register via Google form Link:

Zoom meeting id shall be intimated to the registered participants.
E-certificates will be provided.

For any queries please contact:







(A NAAC Accredited College)
PO & PS Raidighi, South 24 Paraganas, Pin 743383
Phone No: 9735340005

www.raidighicollege.in

Email: principal.raidighi@gmail.com, raidighicollege95@gmail.com





### **Participants**









(A NAAC Accredited College)

PO & PS Raidighi, South 24 Paraganas, Pin 743383 Phone No: 9735340005

www.raidighicollege.in

Email: <a href="mailto:principal.raidighi@gmail.com">principal.raidighi@gmail.com</a>, <a href="mailto:raidighi@gmail.com">raidighi@gmail.com</a>, <a href="mailto:raidighi@gmail.com">raidighi@gmail.com</a>, <a href="mailto:raidighi@gmail.com">raidighicollege95@gmail.com</a>,



### **Group Pictures**











(A NAAC Accredited College)
PO & PS Raidighi, South 24 Paraganas, Pin 743383

Phone No: 9735340005 www.raidighicollege.in

Email: principal.raidighi@gmail.com, raidighicollege95@gmail.com





The program has been uploaded on Raidighi college website. The link is as follows:

https://www.youtube.com/watch?v=j0fcaPW-GmE







(A NAAC Accredited College)