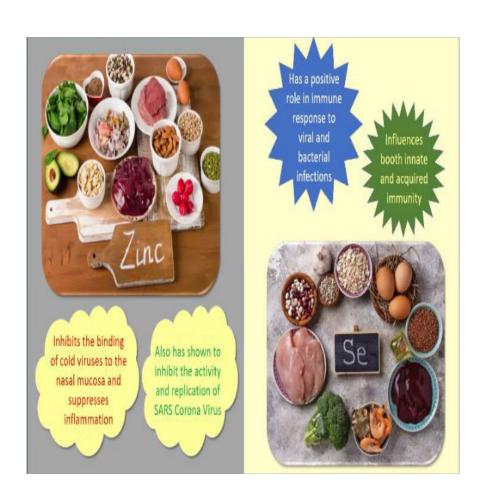

Email: principal.raidighi@gmail.com, raidighicollege95@gmail.com

World Heart Day 2019
Date: 29-09-2019

Department of Food and Nutrition observed World Heart Day on 29<sup>th</sup> September 2019. The aim of the event was to spread awareness about the importance of keeping the heart fit as it's one of the most important organs. This year's theme was 'My Heart, Your Heart' emphasizing the importance of taking care of not just our own hearts but also the hearts of the people around us. The event focused on staying active with regular exercise, maintaining a healthy heart and avoiding smoking. Students participated in an extempore competition organized by the department. The event started from 11am onwards at S. R. Basu Memorial Conference Hall. Departmental faculties Ms Rushana Irani, Dr. Arvinda Shaw and others were present. IQAC Jt Coordinator Dr. Arunima Biswas's welcome address boosted every participant. 30 students actively participated in the event. Pragna Kayal, Trishna Maity, Susmita Jana, Suishita Das, Fatema Molla, Rita Manna, Kaberi Maity, Jaya Bhowmik, Suprava Giri, Swagata Santra, Tuhina Ghorai, Manisha, Susmita Jana, Bidisha Purkait, Sutapa Halder, Tanmoy Jana, Budhhadeb Maity, Shamim Ahmed Khan, S. K. Nadim, Prasenjut Das, Swagata Lakshi Naiyya and Soumyasree Maity were present.