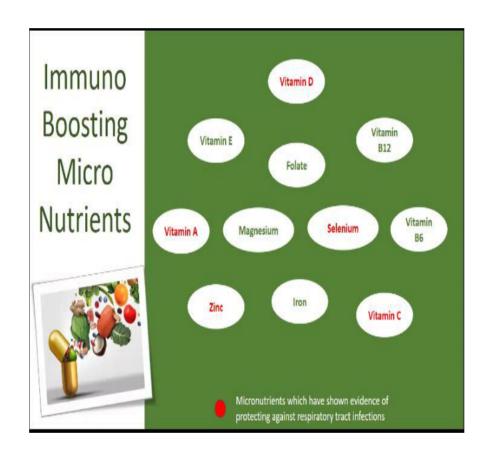

|

## Webinar's Meeting Link, Id & Password





Convenor: Ms. Rukshana Irani (Assistant Professor & Head, Department of Food & Nutrition)



Convenor: Dr. Debasree Saha (Assistant Professor & Head, Department of Chemistry)



Chairman: Dr.Sasabindu Jana ( Principal, Raidighi College)



Speaker: Dr. Sohini Roy (Assistant Professor, Department of Food & Nutrition, Women's College, Kolkata)

# **Presentation**































# Precautions to be taken while purchasing food

- Carry a sanitizer (70% alcohol based)
- · Carry your own shopping bag/basket.
- Do not go shopping if you feel sick
- Select less crowded shops for shopping.
- · Maintain a separate set of clothes and footwear for going out
- · Keep all the shopped items separately.
- · The used mask/gloves should be disposed
- · Maintain social distancing
- · Only touch products/items you intend to purchase
- · Don't touch your mouth. eyes and nose at any point of time.
- Sanitize/disinfect food packages by wiping them with an alcohol based solution or soap
- Keep fruits and vegetables bought for four hours within the packet itself in an isolated place.
- · Wash fruits and vegetables thoroughly with lukewarm water
- · Always clean meat at th