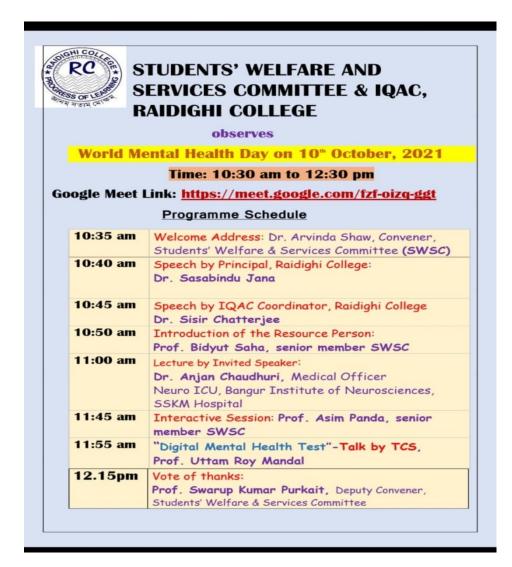

of students, teaching and non-teaching staff members of the college to cope with fear, anxiety, stress and loss around Covid 19.

It was an online session so students and the teaching fraternity actively participated in this seminar and reaped the benefits of the knowledge disseminated by Dr Chaudhuri.

In the end, the online participation certificate was given to all who attended the program.

We were highly grateful to Dr Chaudhuri for giving his valuable time to our college students and teachers and addressing our queries. His words came as a great relief to all the homebound participants.









(A NAAC Accredited College)
PO & PS Raidighi, South 24 Paraganas, Pin 743383
Phone No: 9735340005

www.raidighicollege.in

Email: principal.raidighi@gmail.com, raidighicollege95@gmail.com





Youtube link of the event

https://youtu.be/7bi4iyrsC\_c?feature=shared







(A NAAC Accredited College)
PO & PS Raidighi, South 24 Paraganas, Pin 743383

Phone No: 9735340005 www.raidighicollege.in

Email: principal.raidighi@gmail.com, raidighicollege95@gmail.com





#### RAIDIGHI COLLEGE

(A NAAC Accredited College) P.O. &P.S. -Raidighi, South 24 Parganas, Pin- 743383 Phone No. 9735340005

Phone No. 9735340005 Website — <u>www.raidighicollege.in</u> Email — <u>principal.raidighi@gmail.com</u>, <u>raidighicollege95@gmail.com</u>



Date:08.10.2021

To,
Dr Anjan Chaudhuri
Medical Officer,
Neuro ICU,
Bangur Institute of Neurosciences,
SSKM Hospital

Sub: Invitation to be Guest Speaker

Respected Sir,

Hope you are in good health. We are glad to inform you that the Students' Welfare and