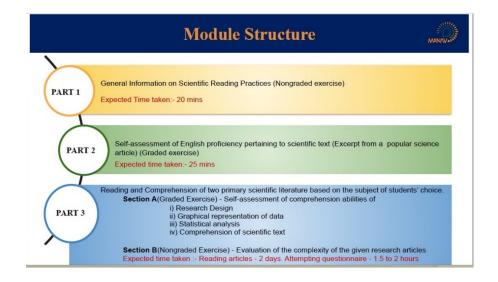

ch as well as comprehend scientific literature and identify areas that need improvement.



 It aims to train students towards an efficient reading of scientific research papers and hence enhances their preparedness to contribute towards the building of Manay - The Human Atlas Platform.



 The MANAV Human Atlas Initiative will pool this information that is received from thousands of contributors to develop, evaluate and validate the Manav platform.



 This module aims to collect general information on scientific reading practices and challenges faced by Indian Students









(A NAAC Accredited College)

P.O. &P.S. -Raidighi, South 24 Parganas, Pin-743383

Phone No. 9735340005

Website – <u>www.raidighicollege.in</u>

Email -principal.raidighi@gmail.com, raidighicollege95@gmail.com





### Role of the Faculty Coordinator



- The faculty has to administer the Module to her/his students
- Manav team will provide you
  - Links to two research papers in the subject categories Biochemistry, Microbiology and Pharmacy
  - Link to the the module
  - Link to the the module

    Link to recorded instructions for students
- The students are allowed to pick any subject module as per their liking. The Faculty can however recommend the students to pick the subject that could be more relevant to the student's subject specialization
- The Faculty can circulate the email to all the students in the class and let them complete the module as per their convenience within a week
- Part 1 and 2 can be completed on the same day. Since Part 3 requires reading of two research articles, we
  re