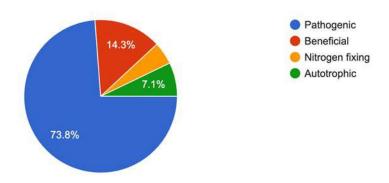

opic: Microbial Growth and Effect of Environment on Microbial Growth.

Date: 30.7.2020

# Institution to which you belong

84 responses



#### Department



## Designation

84 responses



In which phase of growth curve bacteria are most active and sensitive?

84 responses



With respect to optimum temperature of metabolism, we humans are  ${\tt 84\,responses}$ 



# With respect to nutritional choices for metabolism we humans are 84 responses



# E coli best described as an organism that is 84 responses

84 responses



When an Archae was found to have an optimum temperature for growth as 105 degree Celsius then water is at



we should pay special attention to those microbes that have optimum temperature of growth near 37 degree Celsius because they could be potentially 84 responses



# Saline given to patients is

84 responses



How satisfied were you with today's lecture from the perspective of scientific research? 84 responses



# Assessment Day 7 International Web Lecture Series 2020 Session 1

Resource Person : Dr. Sanjay Ghosh, Professor, Department of Biochemistry, Calcutta University.

Topic: Industrial Application of Microbiology

Date: 31.7.2020

#### Department 88 responses 40 40 (45.5%) 30 20 14 (15.9%) 10 4 (4.5%) (1,11)(1,11)(1,11)(1,2)(2,3)(1,11)(1,1)(1,1) Biophysics and... B.SC-BIO(GEN... Bsc bio general MICROBIOLOGY Microbiology (G) Physiology Microbiology Microbiology De... **BOTANY** Botany Department of... bsc(general)

# Which of the following carbohydrates are mainly present in whey? 88 responses



## Bacillus thuringiensis is used as

88 resp