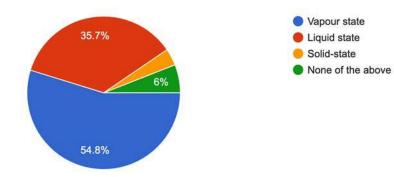

es 2020

Resource Person: Dr. Ratan Gachhui, Professor, Department of Life Science & Biotechnology, Jadavpur University. (Email Address: ratangachhui@gmail.com)

Topic: Microbial Growth and Effect of Environment on Microbial Growth.

Date: 30.7.2020

# Institution to which you belong

84 responses



#### Department



## Designation

84 responses



In which phase of growth curve bacteria are most active and sensitive?

84 responses



With respect to optimum temperature of metabolism, we humans are  ${\tt 84\,responses}$ 



# With respect to nutritional choices for metabolism we humans are 84 responses



# E coli best described as an organism that is 84 responses

84 responses



When an Archae was found to have an optimum temperature for growth as 105 degree Celsius then water is at



we should pay special attention to those microbes that have optimum temperature of growth near 37 degree Celsius because they could be potentially 84 responses



# Saline given to patients is

84 responses



How satisfied were you with today's lecture from the perspective of scientific research? 84 responses



# Assessment Day 7 International Web Lecture Series 2020 Session 1

Resource Person : Dr. Sanjay Ghosh, Professor, Department of Biochemistry, Calcutta University.

Topic: Industrial Application of Microbiology

Date: 31.7.2020

#### Department 88 responses 40 40 (45.5%) 30 20 14 (15.9%) 10 4 (4.5%) (1,11)(1,11)(1,11)(1,2)(2,3)(1,11)(1,1)(1,1) Biophysics and... B.SC-BIO(GEN... Bsc bio general MICROBIOLOGY Microbiology (G) Physiology Microbiology Microbiology De... **BOTANY** Bot