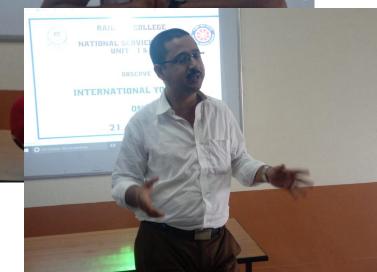

Suvankar Ghosh Roy Choudhury, Program Officer of NSS Unit II, focused on the mental health aspect of yoga. He discussed the potential of yoga practices to reduce stress, anxiety, and depression, promoting a sense of inner peace and calmness.