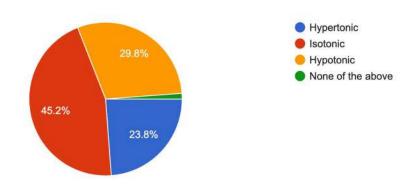

t on Microbial Growth.

Date: 30.7.2020

# Institution to which you belong

84 responses



#### Department



## Designation

84 responses



In which phase of growth curve bacteria are most active and sensitive?

84 responses



With respect to optimum temperature of metabolism, we humans are  ${\tt 84\,responses}$ 



# With respect to nutritional choices for metabolism we humans are 84 responses



# E coli best described as an organism that is 84 responses

84 responses



When an Archae was found to have an optimum temperature for growth as 105 degree Celsius then water is at



we should pay special attention to those microbes that have optimum temperature of growth near 37 degree Celsius because they could be potentially 84 responses



# Saline given to patients is

84 responses



How satisfied were you with today's lecture from the perspective of scientific research? 84 responses



# Assessment Day 7 International Web Lecture Series 2020 Session 1

Resource Person : Dr. Sanjay Ghosh, Professor, Department of Biochemistry, Calcutta University.

Topic: Industrial Application of Microbiology

Date: 31.7.2020

#### Department 88 responses 40 40 (45.5%) 30 20 14 (15.9%) 10 4 (4.5%) (1,11)(1,11)(1,11)(1,2)(2,3)(1,11)(1,1)(1,1) Biophysics and... B.SC-BIO(GEN... Bsc bio general MICROBIOLOGY Microbiology (G) Physiology Microbiology Microbiology De... **BOTANY** Botany Department of... bsc(general)

# Which of the following carbohydrates are mainly present in whey? 88 responses



## Bacillus thuringiensis is used as

88 responses



# Roquefort cheese is ripened by 88 re