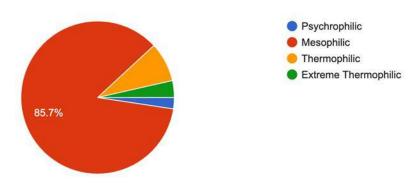

RNAs namely: rRNA, tRNA, and mRNA. The RNA polym...e that is required for the synthesis of mRNA is 91 responses



How satisfied were you with today's lecture from the perspective of scientific research? 91 responses



# Assessment Day 6 International Web Lecture Series 2020

Resource Person: Dr. Ratan Gachhui, Professor, Department of Life Science & Biotechnology, Jadavpur University. (Email Address: ratangachhui@gmail.com)

Topic: Microbial Growth and Effect of Environment on Microbial Growth.

Date: 30.7.2020

# Institution to which you belong

84 responses



#### Department



## Designation

84 responses



In which phase of growth curve bacteria are most active and sensitive?

84 responses



With respect to optimum temperature of metabolism, we humans are  ${\tt 84\,responses}$ 



# With respect to nutritional choices for metabolism we humans are 84 responses



# E coli best described as an organism that is 84 responses

84 responses



When an Archae was found to have an optimum temperature for growth as 105 degree Celsius then water is at



we should pay special attention to those microbes that have optimum temperature of growth near 37 degree Celsius because they could be potentially 84 responses



# Saline given to patients is

84 responses



How satisfied were you with today's lecture from the perspective of scientific research? 84 responses



# Assessment Day 7 International Web Lecture Series 2020 Session 1

Resource Person : Dr. Sanjay Ghosh, Professor, Department of Biochemistry, Calcutta University.

Topic: Industrial Application of Microbiology

Da