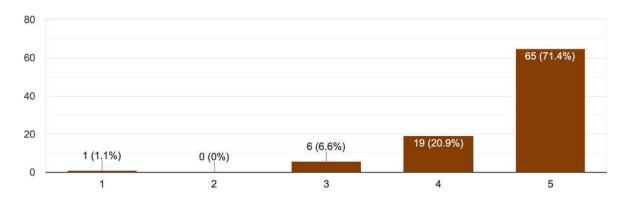

induced Silencing Complex (RISC) is composed of which of the following protein arrangements?

91 responses



Which of the following RNA serves the regulatory functions including splicing, gene silencing? 91 responses



In prokaryotes, RNA polymerase catalyzes the synthesis of:

91 responses



The termination of transcription occurs in both rho-dependent and rho-independent manner. Which of the following is NOT true regarding the termination of transcription 91 responses



In eukaryotes, three different RNA polymerases are involved in the synthesis of a different class of RNAs namely: rRNA, tRNA, and mRNA. The RNA polym...e that is required for the synthesis of mRNA is 91 responses



How satisfied were you with today's lecture from the perspective of scientific research? 91 responses



# Assessment Day 6 International Web Lecture Series 2020

Resource Person: Dr. Ratan Gachhui, Professor, Department of Life Science & Biotechnology, Jadavpur University. (Email Address: ratangachhui@gmail.com)

Topic: Microbial Growth and Effect of Environment on Microbial Growth.

Date: 30.7.2020

# Institution to which you belong

84 responses



#### Department



## Designation

84 responses



In which phase of growth curve bacteria are most active and sensitive?

84 responses



With respect to optimum temperature of metabolism, we humans are  ${\tt 84\,responses}$ 



# With respect to nutritional choices for metabolism we humans are 84 responses



# E coli best described as an organism that is 84 responses

84 responses



When an Archae was found to have an optimum temperature