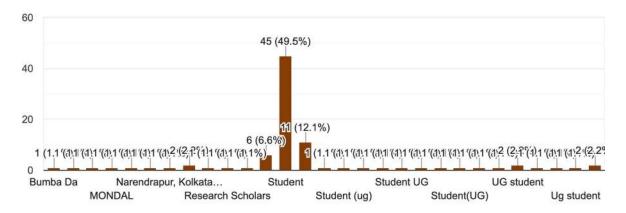

rus discovered was

86 responses



# 3. Nucleic acid as a genetic material was established by 86 responses



## 4. Diphtheria toxin is encoded by

86 responses



## 5. Baltimore classification of animal viruses is based on

86 responses



# 6. When an infectious disease caused by a pathogen jumps from a non-human vertebrate to humans, this is called



# 7. Human papilloma virus (HPV) causes 86 responses



# 8. How satisfied were you with today's lecture from the perspective of scientific research?



# Assessment Day 5 International Web Lecture Series 2020

Resource Person : Dr. Roopa Biswas, Associate Professor, Department of Biochemistry, Uniformed Service University, USA.

Topic: Micro RNA's in Health and Diseases

Date: 29.7.2020

## Department

91 responses



#### Designation



Which statement best describes the main distinction between the origin of the two classes of small regulatory RNAs: siRNA and miRNA?

91 responses



During siRNA-mediated gene silencing within the homo sapiens cell, the RNA-induced Silencing Complex (RISC) is composed of which of the following protein arrangements?

91 responses



Which of the following RNA serves the regulatory functions including splicing, gene silencing? 91 responses



In prokaryotes, RNA polymerase catalyzes the synthesis of:

91 responses



The termination of transcription occurs in both rho-dependent and rho-independent manner. Which of the following is NOT true regarding the termination of transcription 91 responses



In eukaryotes, three different RNA polymerases are involved in the synthesis of a different