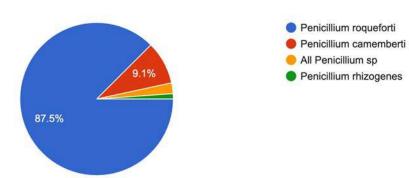

isfied were you with today's lecture from the perspective of scientific research? 84 responses



# Assessment Day 7 International Web Lecture Series 2020 Session 1

Resource Person : Dr. Sanjay Ghosh, Professor, Department of Biochemistry, Calcutta University.

Topic: Industrial Application of Microbiology

Date: 31.7.2020

#### Department 88 responses 40 40 (45.5%) 30 20 14 (15.9%) 10 4 (4.5%) (1,11)(1,11)(1,11)(1,2)(2,3)(1,11)(1,1)(1,1) Biophysics and... B.SC-BIO(GEN... Bsc bio general MICROBIOLOGY Microbiology (G) Physiology Microbiology Microbiology De... **BOTANY** Botany Department of... bsc(general)

# Which of the following carbohydrates are mainly present in whey? 88 responses



## Bacillus thuringiensis is used as

88 responses



# Roquefort cheese is ripened by 88 responses



# Assessment Day 7 International Web Lecture Series 2020 Session 2

Resource Person : Dr. Pritha Mukhopadhyay, Professor, Department of Psychology, Calcutta University

Topic: Stress During Confinement: Can we Develop our Coping resources?

Date: 31.7.2020

# Institution to which you belong 45 responses



## Department 45 responses



## Designation

45 responses



Covid/Amphan condition teaches us only bookish knowledge does not protect life 45 responses



Nothing to do with those who are not taking precautionary measure for covid virus.  $_{
m 45\,responses}$ 



We can do a lot when society faces any kind of distress/ disaster <sup>45</sup> responses



### Women are weaker than Men

45 responses



Next year if famine/ storm/ flood comes we will succumb to it like this year and no