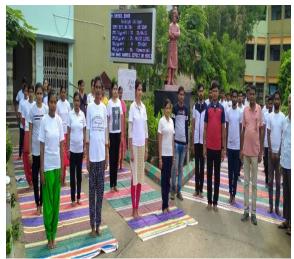

Phone No. 9735340005

 $Web site-\underline{www.raidighicollege.in}$ 

Marking National Yoga Day, Raidighi College embraced inner peace and mindful movement. Led by the dedicated Department of Physical Education, the event saw 26 enthusiastic participants gather to learn and practice yoga postures.

The atmosphere buzzed with positive energy as instructors skillfully demonstrated various postures, explaining their benefits and proper technique. From the grounding stability of Tadasana (Mountain Pose) to the calming serenity of Child's Pose, participants were guided through a journey of physical and mental exploration.