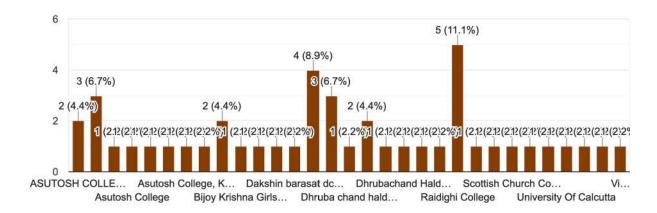

Date: 31.7.2020

#### Department 88 responses 40 40 (45.5%) 30 20 14 (15.9%) 10 4 (4.5%) (1,11)(1,11)(1,11)(1,2)(2,3)(1,11)(1,1)(1,1) Biophysics and... B.SC-BIO(GEN... Bsc bio general MICROBIOLOGY Microbiology (G) Physiology Microbiology Microbiology De... **BOTANY** Botany Department of... bsc(general)

# Which of the following carbohydrates are mainly present in whey? 88 responses



## Bacillus thuringiensis is used as

88 responses



# Roquefort cheese is ripened by 88 responses



# Assessment Day 7 International Web Lecture Series 2020 Session 2

Resource Person : Dr. Pritha Mukhopadhyay, Professor, Department of Psychology, Calcutta University

Topic: Stress During Confinement: Can we Develop our Coping resources?

Date: 31.7.2020

# Institution to which you belong 45 responses



## Department 45 responses



## Designation

45 responses



Covid/Amphan condition teaches us only bookish knowledge does not protect life 45 responses



Nothing to do with those who are not taking precautionary measure for covid virus.  $_{
m 45\,responses}$ 



We can do a lot when society faces any kind of distress/ disaster <sup>45</sup> responses



### Women are weaker than Men

45 responses



Next year if famine/ storm/ flood comes we will succumb to it like this year and not be ready to take any long- term preparation



## Women are weaker than Men

45 responses



Seeking social support from govt/ NGOs etc. is shameful 45 responses



We are ready to build a team for different social purposes 45 responses







(A NAAC Accredited College)
P.O. &P.S. -Raidighi, South 24 Par