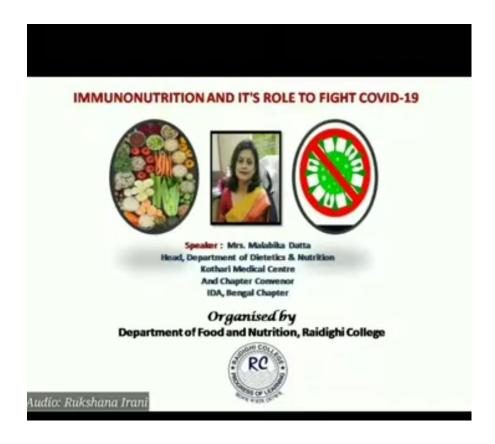

wareness program on Immunonutrition and its role to fight Covid 19

Date: 02-06-2020

Department of Food and Nutrition organized an awareness program on Immunonutrion and its role to fight Covid 19 on 2<sup>nd</sup> June 2020. All departmental faculties were present in the virtual program. Resource person was Mrs. Malabika Datta, Head, Department of Dietitics and Nutrition, Kothari Medical Centre and Chapter Convener, IDA, Bengal Chapter. **Sathi Ghosh, Pragna Kayal, Sneha Halder, Arunima Bhattacharya, Sutapa Halder, Manasi Chakraborty and B.Sc. sem 3 hons students** actively participated in the event. The event video was uploaded in college webpage and the link is shared below <a href="https://youtu.be/E1B709B10il?si=mYwACxMwV4nQ1AGv">https://youtu.be/E1B709B10il?si=mYwACxMwV4nQ1AGv</a>







# Seven Days International Web Lecture series 2020

"Making Sense of Uncertainty: Coping in the Era of Coronavirus"

# **Organized By:**

Dept of Microbiology & IQAC, Dhruba Chand Halder College

# In collaboration with:

Dept of Microbiology & IQAC, Raidighi College

# Contact us

- mcbio.dchc@gmail.com
- 98303 92492

Dr. Malini Basu, Dept of Microbiology, Dhruba Chand Halder College





# **Concept note**

The good news and bad news is that "nothing lasts forever." Often when you think that you are at the end of something, you are at the beginning of something new. The secret of change is to focus all your energy not on fighting the old, but on building the new.

We find ourselves joined together across the world, waiting for Covid-19 to reveal our future. But it is a perverse ora