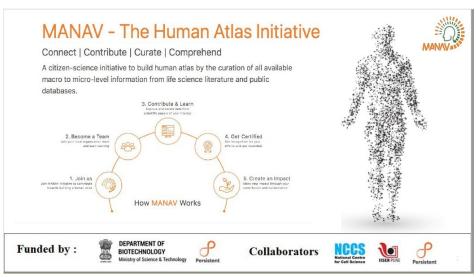

of Science, Education and Research (IISER) and PSL, Pune. This initiative aims to develop a proof-of-concept for constructing a biological map of the human body, by capturing and collating macro to micro-level data and knowledge available in the scientific literature and other domains. Further insights to the project are available on Manav website at <a href="https://manav.gov.in/">https://manav.gov.in/</a>.

E-mail: manav.iiserpune@gmail.com

#### **MANAV: PHASE 1**

As faculty coordinator, Dr. Arunima Biswas of Raidighi College successfully participated in "**MANAV Scientific Reading and Comprehension Self-Assessment Module** (for students)", in Microbiology, conducted by the Project MANAV – The Human Atlas Initiative [DBT, NCCS, IISER Pune, Persistent], with 11 students from the Dept.









(A NAAC Accredited College)

P.O. &P.S. -Raidighi, South 24 Parganas, Pin-743383

Phone No. 9735340005

Website – <u>www.raidighicollege.in</u>

Email \_principal.raidighi@gmail.com, raidighicollege95@gmail.com



### Objectives of the Project



- Creation of a human atlas by assimilating all available macro and micro level information form scientific literature and public database.
- UpSkilling of Students (Imparting enhanced scientific comprehension abilities & Biocuration Skills)
- Identification of the real gaps in current biological knowledge and areas in which future experiments can be focused to create a complete and accurate representation of human biology

### Importance of Reading Scientific Literature



#### Scientific reading is important for students as it:



- Help