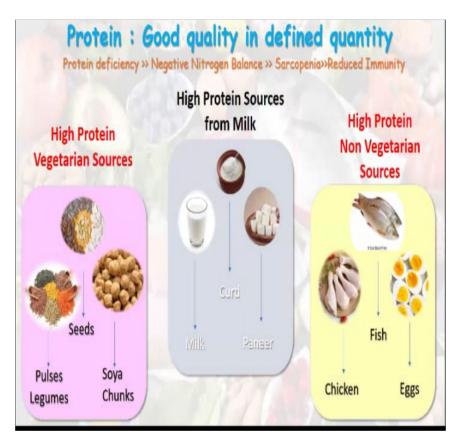

|

## Webinar's Meeting Link, Id & Password





Convenor: Ms. Rukshana Irani (Assistant Professor & Head, Department of Food & Nutrition)



Convenor: Dr. Debasree Saha (Assistant Professor & Head, Department of Chemistry)



Chairman: Dr.Sasabindu Jana ( Principal, Raidighi College)



Speaker: Dr. Sohini Roy (Assistant Professor, Department of Food & Nutrition, Women's College, Kolkata)

# **Presentation**































# Precautions to be taken while purchasing food

- Carry a sanitizer (70% alcohol based)
- · Carry your own shopping bag/basket.
- Do not go shopping if you feel sick
- Select less crowded shops for shopping.
- · Maintain a separate set of clothes and footwear for going out
- · Keep all the shopped items separately.
- · The used mask/gloves should be disposed
- · Maintain social distancing
- · Only touch products/items you intend to purchase
- · Don't touch your mouth. eyes and nose at any point of time.
- Sanitize/disinfect food packages by wiping them with an alcohol based solution or soap
- Keep fruits and vegetables bought for four hours within the packet itself in an isolated place.
- · Wash fruits and vegetables thoroughly with lukewarm water
- · Always clean meat