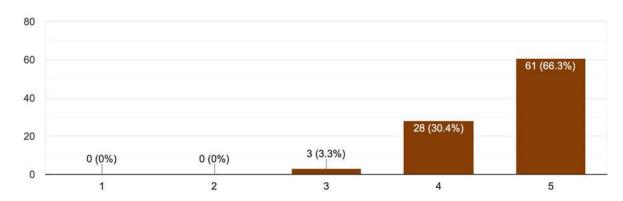

Department Of M... Lady Brabourne... Microbiology Microbiology De... Botany bs...

## Designation





### 1. What is the basic function of a fermenter?

92 responses



## 2. The Batch fermentation is which type of culture system?

92 responses



# 3. During batch fermentation, in which phase the microbes in the fermenter are adapting to the new environment?



## 4. A period during which the growth rate of cells gradually increases is known as what? 92 responses



# ${\it 5. The Continuous fermentation is which type of culture system?}\\$

92 responses



## 6. The agitator is required to do what?



# 7. Which of the following is not a method of immobilization? 92 responses



# 8. How satisfied were you with today's lecture from the perspective of scientific research? 92 responses



# Assessment Day 4 International Web Lecture Series 2020

Resource Person : Dr. Sagarmoy Ghosh, Professor, Department of Microbiology, Calcutta University

Topic: Why is Virology still so relevant?

Date: 28.7.2020

## Department

86 responses



#### Designation



## 1. What is Chamberland filter made of?

86 responses



## 2. The first virus discovered was

86 responses



# 3. Nucleic acid as a genetic material was established by 86 responses



## 4. Diphtheria toxin is encoded by

86 responses



## 5. Baltimore classification of animal viruses is based on

86 responses



# 6. When an infectious disease caused by a pathogen jumps from a non-human vertebrate to humans, this is called



# 7. Human papilloma virus (HPV) causes 86 responses



# 8. How satisfied were you with today'