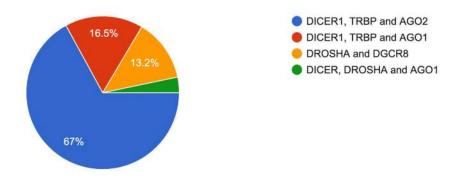

mans, this is called



# 7. Human papilloma virus (HPV) causes 86 responses



# 8. How satisfied were you with today's lecture from the perspective of scientific research?



# Assessment Day 5 International Web Lecture Series 2020

Resource Person : Dr. Roopa Biswas, Associate Professor, Department of Biochemistry, Uniformed Service University, USA.

Topic: Micro RNA's in Health and Diseases

Date: 29.7.2020

## Department

91 responses



#### Designation



Which statement best describes the main distinction between the origin of the two classes of small regulatory RNAs: siRNA and miRNA?

91 responses



During siRNA-mediated gene silencing within the homo sapiens cell, the RNA-induced Silencing Complex (RISC) is composed of which of the following protein arrangements?

91 responses



Which of the following RNA serves the regulatory functions including splicing, gene silencing? 91 responses



In prokaryotes, RNA polymerase catalyzes the synthesis of:

91 responses



The termination of transcription occurs in both rho-dependent and rho-independent manner. Which of the following is NOT true regarding the termination of transcription 91 responses



In eukaryotes, three different RNA polymerases are involved in the synthesis of a different class of RNAs namely: rRNA, tRNA, and mRNA. The RNA polym...e that is required for the synthesis of mRNA is 91 responses



How satisfied were you with today's lecture from the perspective of scientific research? 91 responses



# Assessment Day 6 International Web Lecture Series 2020

Resource Person: Dr. Ratan Gachhui, Professor, D