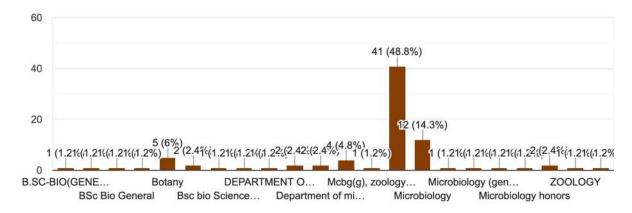

ependent manner. Which of the following is NOT true regarding the termination of transcription 91 responses



In eukaryotes, three different RNA polymerases are involved in the synthesis of a different class of RNAs namely: rRNA, tRNA, and mRNA. The RNA polym...e that is required for the synthesis of mRNA is 91 responses



How satisfied were you with today's lecture from the perspective of scientific research? 91 responses



# Assessment Day 6 International Web Lecture Series 2020

Resource Person: Dr. Ratan Gachhui, Professor, Department of Life Science & Biotechnology, Jadavpur University. (Email Address: ratangachhui@gmail.com)

Topic: Microbial Growth and Effect of Environment on Microbial Growth.

Date: 30.7.2020

# Institution to which you belong

84 responses



#### Department



## Designation

84 responses



In which phase of growth curve bacteria are most active and sensitive?

84 responses



With respect to optimum temperature of metabolism, we humans are  ${\tt 84\,responses}$ 



# With respect to nutritional choices for metabolism we humans are 84 responses



# E coli best described as an organism that is 84 responses

84 responses



When an Archae was found to have an optimum temperature for growth as 105 degree Celsius then water is at



we should pay special attention to those microbes that have optimum temperature of growth near 37 degree Celsius because they could be potentially 84 responses



# Saline given to patients is

84 responses



How satisfied were you with today's lecture from the perspective of scientific research? 84 responses



#