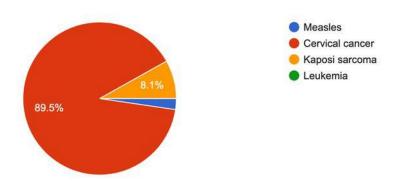

ve of scientific research? 92 responses



# Assessment Day 4 International Web Lecture Series 2020

Resource Person : Dr. Sagarmoy Ghosh, Professor, Department of Microbiology, Calcutta University

Topic: Why is Virology still so relevant?

Date: 28.7.2020

## Department

86 responses



#### Designation



## 1. What is Chamberland filter made of?

86 responses



## 2. The first virus discovered was

86 responses



# 3. Nucleic acid as a genetic material was established by 86 responses



## 4. Diphtheria toxin is encoded by

86 responses



## 5. Baltimore classification of animal viruses is based on

86 responses



# 6. When an infectious disease caused by a pathogen jumps from a non-human vertebrate to humans, this is called



# 7. Human papilloma virus (HPV) causes 86 responses



# 8. How satisfied were you with today's lecture from the perspective of scientific research?



# Assessment Day 5 International Web Lecture Series 2020

Resource Person : Dr. Roopa Biswas, Associate Professor, Department of Biochemistry, Uniformed Service University, USA.

Topic: Micro RNA's in Health and Diseases

Date: 29.7.2020

## Department

91 responses



#### Designation



Which statement best describes the main distinction between the origin of the two classes of small regulatory RNAs: siRNA and miRNA?

91 responses



During siRNA-mediated gene silencing within the homo sapiens cell, the RNA-induced Silencing Complex (RISC) is composed of which of the following protein arrangements?

91 responses



Which of the following RNA serves the regulatory functions including splicin