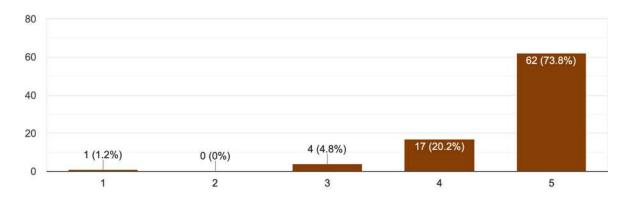

nt



## Designation

84 responses



In which phase of growth curve bacteria are most active and sensitive?

84 responses



With respect to optimum temperature of metabolism, we humans are  ${\tt 84\,responses}$ 



# With respect to nutritional choices for metabolism we humans are 84 responses



# E coli best described as an organism that is 84 responses

84 responses



When an Archae was found to have an optimum temperature for growth as 105 degree Celsius then water is at



we should pay special attention to those microbes that have optimum temperature of growth near 37 degree Celsius because they could be potentially 84 responses



# Saline given to patients is

84 responses



How satisfied were you with today's lecture from the perspective of scientific research? 84 responses



# Assessment Day 7 International Web Lecture Series 2020 Session 1

Resource Person : Dr. Sanjay Ghosh, Professor, Department of Biochemistry, Calcutta University.

Topic: Industrial Application of Microbiology

Date: 31.7.2020

#### Department 88 responses 40 40 (45.5%) 30 20 14 (15.9%) 10 4 (4.5%) (1,11)(1,11)(1,11)(1,2)(2,3)(1,11)(1,1)(1,1) Biophysics and... B.SC-BIO(GEN... Bsc bio general MICROBIOLOGY Microbiology (G) Physiology Microbiology Microbiology De... **BOTANY** Botany Department of... bsc(general)

# Which of the following carbohydrates are mainly present in whey? 88 responses



## Bacillus thuringiensis is used as

88 responses



# Roquefort cheese is ripened by 88 responses



# Assessment Day 7 International Web Lecture Series 2020 Session 2

Resource Person : Dr. Prit