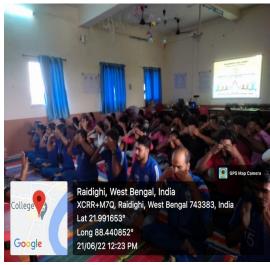

Email: principal.raidighi@gmail.com, raidighicollege95@gmail.com

World Heart Day 2019
Date: 29-09-2019

Department of Food and Nutrition observed World Heart Day on 29<sup>th</sup> September 2019. The aim of the event was to spread awareness about the importance of keeping the heart fit as it's one of the most important organs. This year's theme was 'My Heart, Your Heart' emphasizing the importance of taking care of not just our own hearts but also the hearts of the people around us. The event focused on staying active with regular exercise, maintaining a healthy heart and avoiding smoking. Students participated in an extempore competition organized by the department. The event started from 11am onwards at S. R. Basu Memorial Conference Hall. Departmental faculties Ms Rushana Irani, Dr. Arvinda Shaw and others were present. IQAC Jt Coordinator Dr. Arunima Biswas's welcome address boosted every participant. 30 students actively participated in the event. Pragna Kayal, Trishna Maity, Susmita Jana, Suishita Das, Fatema Molla, Rita Manna, Kaberi Maity, Jaya Bhowmik, Suprava Giri, Swagata Santra, Tuhina Ghorai, Manisha, Susmita Jana, Bidisha Purkait, Sutapa Halder, Tanmoy Jana, Budhhadeb Maity, Shamim Ahmed Khan, S. K. Nadim, Prasenjut Das, Swagata Lakshi Naiyya and Soumyasree Maity were present.