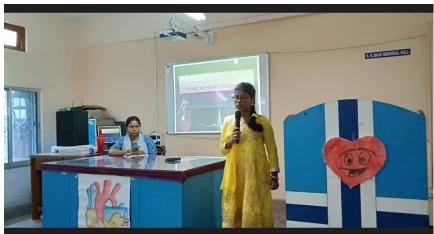

Email: principal.raidighi@gmail.com, raidighicollege95@gmail.com

World Heart Day 2019
Date: 29-09-2019

Department of Food and Nutrition observed World Heart Day on 29<sup>th</sup> September 2019. The aim of the event was to spread awareness about the importance of keeping the heart fit as it's one of the most important organs. This year's theme was 'My Heart, Your Heart' emphasizing the importance of taking care of not just our own hearts but also the hearts of the people around us. The event focused on staying active with regular exercise, maintaining a healthy heart and avoiding smoking. Students participated in an extempore competition organized by the department. The event started from 11am onwards at S. R. Basu Memorial Conference Hall. Departmental faculties Ms Rushana Irani, Dr. Arvinda Shaw and others were present. IQAC Jt Coordinator Dr. Arunima Biswas's welcome address boosted every participant. 30 students actively participated in the event. Pragna Kayal, Trishna Maity, Susmita Jana, Suishita Das, Fatema Molla, Rita Manna, Kaberi Maity, Jaya Bhowmik, Suprava Giri, Swagata Santra, Tuhina Ghorai, Manisha, Susmita Jana, Bidisha Purkait, Sutapa Halder, Tanmoy Jana, Budhhadeb Maity, Shamim Ahmed Khan, S. K. Nadim, Prasenjut Das, Swagata Lakshi Naiyya and Soumyasree Maity were present.