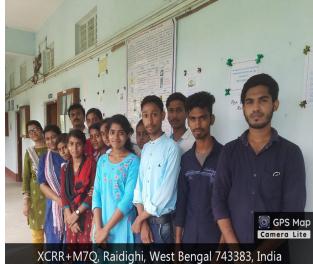

In commemoration of National Yoga Day, the two National Service Scheme (NSS) units of Raidighi College organized a joint seminar and workshop. Over 80 students and volunteers participated in the event, actively engaging in learning about the benefits of yoga for both physical and mental well-being.

The seminar and workshop provided a valuable opportunity for students to learn about the multifaceted benefits of yoga and gain practical experience through the interactive sessions. This event not only celebrated National Yoga Day but also instilled in participants a deeper appreciation for this ancient practice and its potential to improve their overall health and well-being.