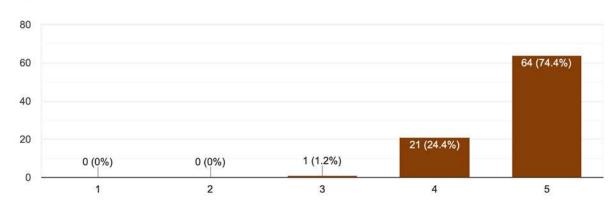

20

Resource Person : Dr. Sagarmoy Ghosh, Professor, Department of Microbiology, Calcutta University

Topic: Why is Virology still so relevant?

Date: 28.7.2020

## Department

86 responses



#### Designation



## 1. What is Chamberland filter made of?

86 responses



## 2. The first virus discovered was

86 responses



# 3. Nucleic acid as a genetic material was established by 86 responses



## 4. Diphtheria toxin is encoded by

86 responses



## 5. Baltimore classification of animal viruses is based on

86 responses



# 6. When an infectious disease caused by a pathogen jumps from a non-human vertebrate to humans, this is called



# 7. Human papilloma virus (HPV) causes 86 responses



# 8. How satisfied were you with today's lecture from the perspective of scientific research?



# Assessment Day 5 International Web Lecture Series 2020

Resource Person : Dr. Roopa Biswas, Associate Professor, Department of Biochemistry, Uniformed Service University, USA.

Topic: Micro RNA's in Health and Diseases

Date: 29.7.2020

## Department

91 responses



#### Designation



Which statement best describes the main distinction between the origin of the two classes of small regulatory RNAs: siRNA and miRNA?

91 responses



During siRNA-mediated gene silencing within the homo sapiens cell, the RNA-induced Silencing Complex (RISC) is composed of which of the following protein arrangements?

91 responses



Which of the following RNA serves the regulatory functions including splicing, gene silencing? 91 responses



In prokaryotes, RNA polymerase catalyzes the synthesis of:

91