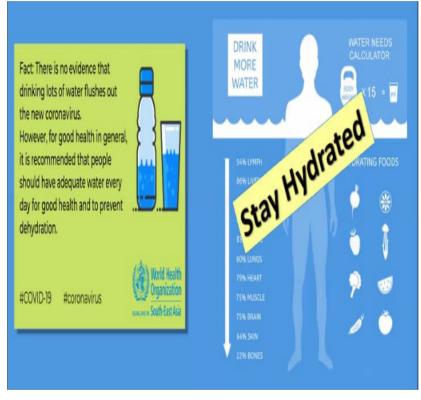

Email: principal.raidighi@gmail.com, raidighicollege95@gmail.com

World Heart Day 2019
Date: 29-09-2019

Department of Food and Nutrition observed World Heart Day on 29<sup>th</sup> September 2019. The aim of the event was to spread awareness about the importance of keeping the heart fit as it's one of the most important organs. This year's theme was 'My Heart, Your Heart' emphasizing the importance of taking care of not just our own hearts but also the hearts of the people around us. The event focused on staying active with regular exercise, maintaining a healthy heart and avoiding smoking. Students participated in an extempore competition organized by the department. The event started from 11am onwards at S. R. Basu Memorial Conference Hall. Departmental faculties Ms Rushana Irani, Dr. Arvinda Shaw and others were present. IQAC Jt Coordinator Dr. Arunima Biswas's welcome address boosted every participant. 30 students actively participated in the event. Pragna Kayal, Trishna Maity, Susmita Jana, Suishita Das, Fatema Molla, Rita Manna, Kaberi Maity, Jaya Bhowmik, Suprava Giri, Swagata Santra, Tuhina Ghorai, Manisha, Susmita Jana, Bidisha Purkait, Sutapa Halder, Tanmoy Jana, Budhhadeb Maity, Shamim Ahmed Khan, S. K. Nadim, Prasenjut Das, Swagata Lakshi Naiyya and Soumyasree Maity were present.