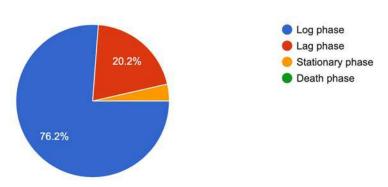

otes, three different RNA polymerases are involved in the synthesis of a different class of RNAs namely: rRNA, tRNA, and mRNA. The RNA polym...e that is required for the synthesis of mRNA is 91 responses



How satisfied were you with today's lecture from the perspective of scientific research? 91 responses



# Assessment Day 6 International Web Lecture Series 2020

Resource Person: Dr. Ratan Gachhui, Professor, Department of Life Science & Biotechnology, Jadavpur University. (Email Address: ratangachhui@gmail.com)

Topic: Microbial Growth and Effect of Environment on Microbial Growth.

Date: 30.7.2020

# Institution to which you belong

84 responses



#### Department



## Designation

84 responses



In which phase of growth curve bacteria are most active and sensitive?

84 responses



With respect to optimum temperature of metabolism, we humans are  ${\tt 84\,responses}$ 



# With respect to nutritional choices for metabolism we humans are 84 responses



# E coli best described as an organism that is 84 responses

84 responses



When an Archae was found to have an optimum temperature for growth as 105 degree Celsius then water is at



we should pay special attention to those microbes that have optimum temperature of growth near 37 degree Celsius because they could be potentially 84 responses



# Saline given to patients is

84 responses



How satisfied were you with today's lecture from the perspective of scientific research? 84 responses



# Assessment Day 7 International Web Lecture Series 2020 Session 1

Resource Person : Dr. Sanjay Ghosh, Professor, Departm