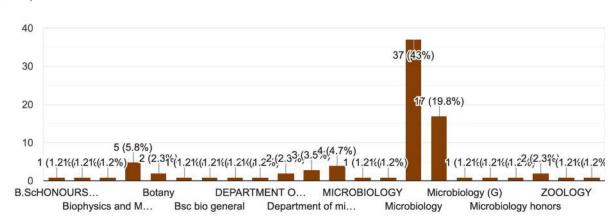

# 3. During batch fermentation, in which phase the microbes in the fermenter are adapting to the new environment?



## 4. A period during which the growth rate of cells gradually increases is known as what? 92 responses



# ${\it 5. The Continuous fermentation is which type of culture system?}\\$

92 responses



## 6. The agitator is required to do what?



# 7. Which of the following is not a method of immobilization? 92 responses



# 8. How satisfied were you with today's lecture from the perspective of scientific research? 92 responses



# Assessment Day 4 International Web Lecture Series 2020

Resource Person : Dr. Sagarmoy Ghosh, Professor, Department of Microbiology, Calcutta University

Topic: Why is Virology still so relevant?

Date: 28.7.2020

## Department

86 responses



#### Designation



## 1. What is Chamberland filter made of?

86 responses



## 2. The first virus discovered was

86 responses



# 3. Nucleic acid as a genetic material was established by 86 responses



## 4. Diphtheria toxin is encoded by

86 responses



## 5. Baltimore classification of animal viruses is based on

86 responses



# 6. When an infectious disease caused by a pathogen jumps from a non-human vertebrate to humans, this is called



# 7. Human papilloma virus (HPV) causes 86 responses



# 8. How satisfied were you with today's lecture from the perspective of scientific research?



# Assessment Day 5 International Web Lecture Series 2020

Resource Person : Dr. Roopa Biswas, Associate Professor, Department of Biochemistry, Uniformed Service University, USA.

Topic: Mic