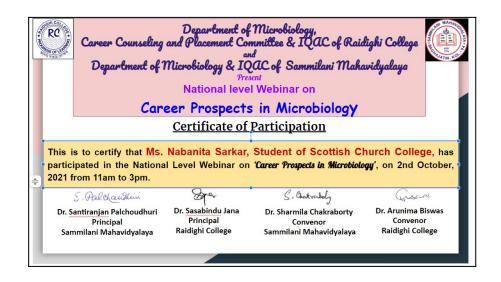

| Sammiloni Mahavidyalaya, kolkata                                                    | 8240482998  |
| 90 | 9-24-2021 10:34:01 | soumashismondal85@gmail.com      | Soumashis Mondal          | Student     | Microbiology             | Sammilani Mahavidyalaya                                                             | 8583050123  |
| 91 | 9-24-2021 11:05:49 | riyachakraborty4dec@gmail.com    | Riya Chakraborty          | Student     | Microbiology             | Vijaygarh Jyotish Ray College. 8, 2, Jadavpur Central Rd, Bijoygarh, Jadavpur, Kol  | 8777380486  |
| 92 | 9-27-2021 18:38:36 | shakuntalaghorai@gmail.com       | Dr. Shakuntala Ghorai     | Faculty     | Microbiology             | Raidighi College, Raidighi, South 24 Parganas, West Bengal, Pin-743383              | 9830518941  |



Sample certificate of participation







(A NAAC Accredited College)
PO & PS Raidighi, South 24 Paraganas, Pin 743383
Phone No: 9735340005
www.raidighicollege.in

Email: principal.raidighi@gmail.com, raidighicollege95@gmail.com



#### **Webinar Summary**

The webinar was hosted by convenor Dr. Arunima Biswas who invited Dr. Sharmila Chakraborty, also convenor, to deliver the welcome address. This was followed by a special tribute session in which teachers and students of both the colleges paid their humble tribute to Mahatma Gandhi and Sri Lal Bahadur Shastri on their birth anniversary.

After that the Principals of both colleges delivered their special addresses, encouraging students to focus on enhancing their skills to improve their employment opportunity as well as to consider bec