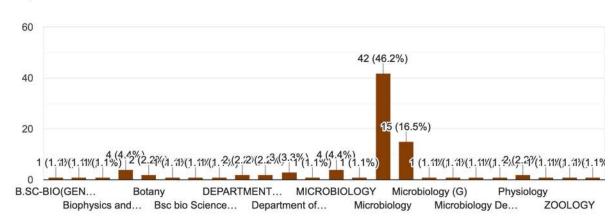

## 2. The first virus discovered was

86 responses



# 3. Nucleic acid as a genetic material was established by 86 responses



## 4. Diphtheria toxin is encoded by

86 responses



## 5. Baltimore classification of animal viruses is based on

86 responses



# 6. When an infectious disease caused by a pathogen jumps from a non-human vertebrate to humans, this is called



# 7. Human papilloma virus (HPV) causes 86 responses



# 8. How satisfied were you with today's lecture from the perspective of scientific research?



# Assessment Day 5 International Web Lecture Series 2020

Resource Person : Dr. Roopa Biswas, Associate Professor, Department of Biochemistry, Uniformed Service University, USA.

Topic: Micro RNA's in Health and Diseases

Date: 29.7.2020

## Department

91 responses



#### Designation



Which statement best describes the main distinction between the origin of the two classes of small regulatory RNAs: siRNA and miRNA?

91 responses



During siRNA-mediated gene silencing within the homo sapiens cell, the RNA-induced Silencing Complex (RISC) is composed of which of the following protein arrangements?

91 responses



Which of the following RNA serves the regulatory functions including splicing, gene silencing? 91 responses



In prokaryotes, RNA polymerase catalyzes the synthesis of:

91 responses



The termination of transcription occurs in both rho-dependent and rho-independent manner. Which of the following is NOT true regarding the termination of transcription 91 responses



In eukaryotes, three different RNA polymerases are involved in the synth