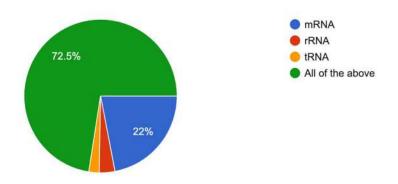

nt Day 5 International Web Lecture Series 2020

Resource Person : Dr. Roopa Biswas, Associate Professor, Department of Biochemistry, Uniformed Service University, USA.

Topic: Micro RNA's in Health and Diseases

Date: 29.7.2020

## Department

91 responses



#### Designation



Which statement best describes the main distinction between the origin of the two classes of small regulatory RNAs: siRNA and miRNA?

91 responses



During siRNA-mediated gene silencing within the homo sapiens cell, the RNA-induced Silencing Complex (RISC) is composed of which of the following protein arrangements?

91 responses



Which of the following RNA serves the regulatory functions including splicing, gene silencing? 91 responses



In prokaryotes, RNA polymerase catalyzes the synthesis of:

91 responses



The termination of transcription occurs in both rho-dependent and rho-independent manner. Which of the following is NOT true regarding the termination of transcription 91 responses



In eukaryotes, three different RNA polymerases are involved in the synthesis of a different class of RNAs namely: rRNA, tRNA, and mRNA. The RNA polym...e that is required for the synthesis of mRNA is 91 responses



How satisfied were you with today's lecture from the perspective of scientific research? 91 responses



# Assessment Day 6 International Web Lecture Series 2020

Resource Person: Dr. Ratan Gachhui, Professor, Department of Life Science & Biotechnology, Jadavpur University. (Email Address: ratangachhui@gmail.com)

Topic: Microbial Growth and Effect of Environment on Microbial Growth.

Date: 30.7