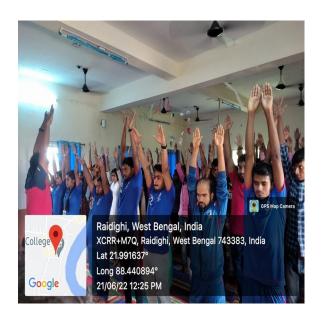

In commemoration of National Yoga Day, the two National Service Scheme (NSS) units of Raidighi College organized a joint seminar and workshop. Over 80 students and volunteers participated in the event, actively engaging in learning about the benefits of yoga for both physical and mental well-being.

Mr. Kamal Krishna Khanra, the college's Physical Instructor, took the lead, demonstrating various yoga postures and explaining their individual benefits. He emphasized the positive impact of yoga on physical health, highlighting its ability to improve flexibility, strength, and overall well-being.