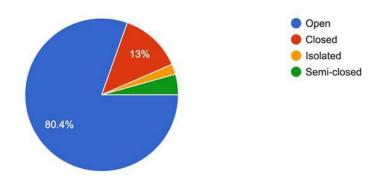

45.7%) 40 16 (17.4%) 20 5 (5.4%) 1 (1,1%) | 2 (2,2%),114(1,124(2,2%),114(1,114(1,13/3,33,33)), 5 (5.4%) (1,114(1,114(1,114(1,124(2,21/4),114(1,19 Department of M... Physiology B.Sc HONOURS... DEPARTMENT... MICROBIOLOGY Microbiology (G) Department Of M... Lady Brabourne... Microbiology Microbiology De... Botany bs...

## Designation





### 1. What is the basic function of a fermenter?

92 responses



## 2. The Batch fermentation is which type of culture system?

92 responses



# 3. During batch fermentation, in which phase the microbes in the fermenter are adapting to the new environment?



## 4. A period during which the growth rate of cells gradually increases is known as what? 92 responses



# ${\it 5. The Continuous fermentation is which type of culture system?}\\$

92 responses



## 6. The agitator is required to do what?



# 7. Which of the following is not a method of immobilization? 92 responses



# 8. How satisfied were you with today's lecture from the perspective of scientific research? 92 responses



# Assessment Day 4 International Web Lecture Series 2020

Resource Person : Dr. Sagarmoy Ghosh, Professor, Department of Microbiology, Calcutta University

Topic: Why is Virology still so relevant?

Date: 28.7.2020

## Department

86 responses



#### Designation



## 1. What is Chamberland filter made of?

86 responses



## 2. The first virus discovered was

86 responses



# 3. Nucleic acid as a genetic material was established by 86 responses



## 4. Diphtheria toxin is encoded by

86 responses



## 5. Baltimore classification of animal viruses is ba