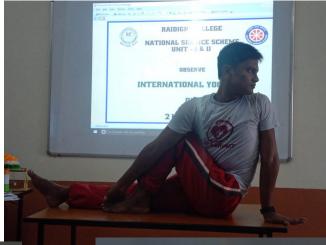

In commemoration of National Yoga Day, the two National Service Scheme (NSS) units of Raidighi College organized a joint seminar and workshop. Over 80 students and volunteers participated in the event, actively engaging in learning about the benefits of yoga for both physical and mental well-being.

Mr. Kamal Krishna Khanra, the college's Physical Instructor, took the lead, demonstrating various yoga postures and explaining their individual benefits. He emphasized the positive impact of yoga on physical health, highlighting its ability to improve flexibility, strength, and overall well-being.