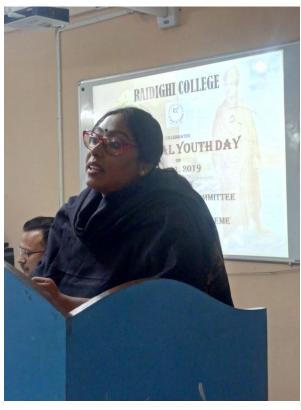

On January 11, 2019, the cultural subcommittee and both NSS units of Raidighi College came together to celebrate National Youth Day with a blend of cultural performances, thought-provoking speeches, and insightful lectures. The program commenced with an uplifting inauguration song sung by Suvankar Ghosh Roychoudhury and Dr. Madhumita Majumder, setting the tone for a day of inspiration and learning.

Dr. Sasabindu Jana's keynote address served as a powerful reminder of the potential and responsibilities entrusted upon the youth. Dr. Moitra's exploration of Swami Vivekananda's life pre-and-post meeting Ramakrishna Paramhamsa offered valuable insights into the transformative power of mentorship and self-discovery. Dr. Debashree Saha's lecture resonated with the audience, connecting the theme of National Youth Day with the Government of India's vision, igniting a sense of purpose and direction among the young minds present.