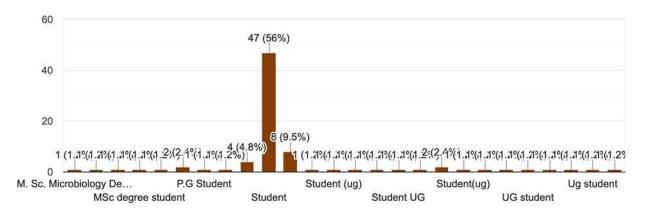

llowing is NOT true regarding the termination of transcription 91 responses



In eukaryotes, three different RNA polymerases are involved in the synthesis of a different class of RNAs namely: rRNA, tRNA, and mRNA. The RNA polym...e that is required for the synthesis of mRNA is 91 responses



How satisfied were you with today's lecture from the perspective of scientific research? 91 responses



# Assessment Day 6 International Web Lecture Series 2020

Resource Person: Dr. Ratan Gachhui, Professor, Department of Life Science & Biotechnology, Jadavpur University. (Email Address: ratangachhui@gmail.com)

Topic: Microbial Growth and Effect of Environment on Microbial Growth.

Date: 30.7.2020

# Institution to which you belong

84 responses



#### Department



## Designation

84 responses



In which phase of growth curve bacteria are most active and sensitive?

84 responses



With respect to optimum temperature of metabolism, we humans are  ${\tt 84\,responses}$ 



# With respect to nutritional choices for metabolism we humans are 84 responses



# E coli best described as an organism that is 84 responses

84 responses



When an Archae was found to have an optimum temperature for growth as 105 degree Celsius then water is at



we should pay special attention to those microbes that have optimum temperature of growth near 37 degree Celsius because they could be potentially 84 responses



# Saline given to patients is

84 responses



How satisfied were you with today's lecture from the perspective of scientific research? 84 responses



# Assessment Day 7 International W