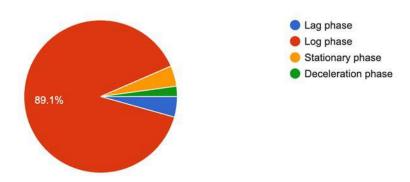

entation and Immobilized Cell Systems.

Date: 27.7.2020

#### Department 92 responses 60 42 (45.7%) 40 16 (17.4%) 20 5 (5.4%) 1 (1,1%) | 2 (2,2%),114(1,124(2,2%),114(1,114(1,13/3,33,33)), 5 (5.4%) (1,114(1,114(1,114(1,124(2,21/4),114(1,19 Department of M... Physiology B.Sc HONOURS... DEPARTMENT... MICROBIOLOGY Microbiology (G) Department Of M... Lady Brabourne... Microbiology Microbiology De... Botany bs...

## Designation





### 1. What is the basic function of a fermenter?

92 responses



## 2. The Batch fermentation is which type of culture system?

92 responses



# 3. During batch fermentation, in which phase the microbes in the fermenter are adapting to the new environment?



## 4. A period during which the growth rate of cells gradually increases is known as what? 92 responses



# ${\it 5. The Continuous fermentation is which type of culture system?}\\$

92 responses



## 6. The agitator is required to do what?



# 7. Which of the following is not a method of immobilization? 92 responses



# 8. How satisfied were you with today's lecture from the perspective of scientific research? 92 responses



# Assessment Day 4 International Web Lecture Series 2020

Resource Person : Dr. Sagarmoy Ghosh, Professor, Department of Microbiology, Calcutta University

Topic: Why is Virology still so relevant?

Date: 28.7.2020

## Department

86 responses



#### Designation



## 1. What is Chamberland filter made of?

86 responses



## 2. The first virus discovered was

86 responses



# 3. Nucleic acid as a genetic material was established by 86 responses



## 4. Diphtheri