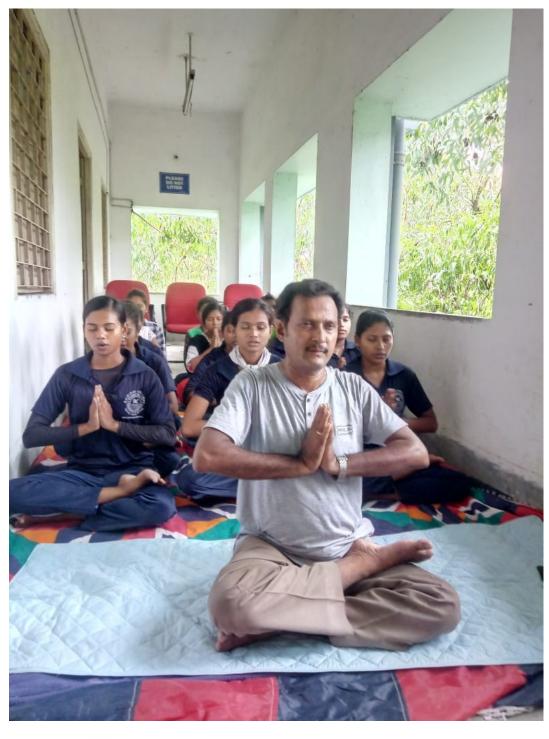

Phone No. 9735340005

 $Web site-\underline{www.raidighicollege.in}$ 

Marking National Yoga Day, Raidighi College embraced inner peace and mindful movement. Led by the dedicated Department of Physical Education, the event saw 26 enthusiastic participants gather to learn and practice yoga postures.

The atmosphere buzzed with positive energy as instructors skillfully demonstrated various postures, explaining their benefits and proper technique. From the grounding stability of Tadasana (Mountain Pose) to the calming serenity of Child's Pose, participants were guided through a journey of physical and mental exploration.

But the celebration wasn't confined to the physical. The presence of the college Principal added a touch of inclusivity and leadership, demonstrating the value placed on well-being within the Raidighi community.