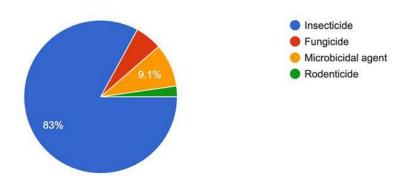

ine given to patients is

84 responses



How satisfied were you with today's lecture from the perspective of scientific research? 84 responses



# Assessment Day 7 International Web Lecture Series 2020 Session 1

Resource Person : Dr. Sanjay Ghosh, Professor, Department of Biochemistry, Calcutta University.

Topic: Industrial Application of Microbiology

Date: 31.7.2020

#### Department 88 responses 40 40 (45.5%) 30 20 14 (15.9%) 10 4 (4.5%) (1,11)(1,11)(1,11)(1,2)(2,3)(1,11)(1,1)(1,1) Biophysics and... B.SC-BIO(GEN... Bsc bio general MICROBIOLOGY Microbiology (G) Physiology Microbiology Microbiology De... **BOTANY** Botany Department of... bsc(general)

# Which of the following carbohydrates are mainly present in whey? 88 responses



## Bacillus thuringiensis is used as

88 responses



# Roquefort cheese is ripened by 88 responses



# Assessment Day 7 International Web Lecture Series 2020 Session 2

Resource Person : Dr. Pritha Mukhopadhyay, Professor, Department of Psychology, Calcutta University

Topic: Stress During Confinement: Can we Develop our Coping resources?

Date: 31.7.2020

# Institution to which you belong 45 responses



## Department 45 responses



## Designation

45 responses



Covid/Amphan condition teaches us only bookish knowledge does not protect life 45 responses



Nothing to do with those who are not taking precautionary measure for covid virus.  $_{
m 45\,responses}$ 



We can do a lot when society faces any kind of distress/ disaster <sup>45</sup> responses



### Women are weaker than Men

45 responses



Next year if famine/ storm/ flood