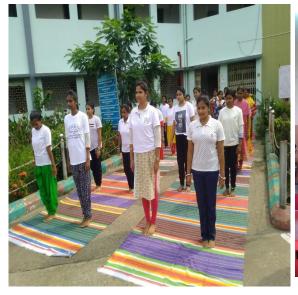

Phone No. 9735340005

 $Web site-\underline{www.raidighicollege.in}$ 

Marking National Yoga Day, Raidighi College embraced inner peace and mindful movement. Led by the dedicated Department of Physical Education, the event saw 26 enthusiastic participants gather to learn and practice yoga postures.

The atmosphere buzzed with positive energy as instructors skillfully demonstrated various postures, explaining their benefits and proper technique. From the grounding stability of Tadasana (Mountain Pose) to the calming serenity of Child's Pose, participants were guided through a journey of physical and mental exploration.