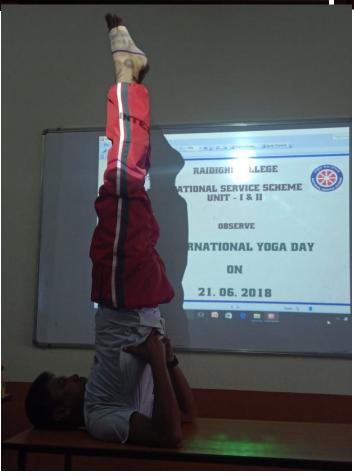

In commemoration of National Yoga Day, the two National Service Scheme (NSS) units of Raidighi College organized a joint seminar and workshop. Over 80 students and volunteers participated in the event, actively engaging in learning about the benefits of yoga for both physical and mental well-being.

Mr. Kamal Krishna Khanra, the college's Physical Instructor, took the lead, demonstrating various yoga postures and explaining their individual benefits. He emphasized the positive impact of yoga on physical health, highlighting its ability to improve flexibility, strength, and overall well-being.