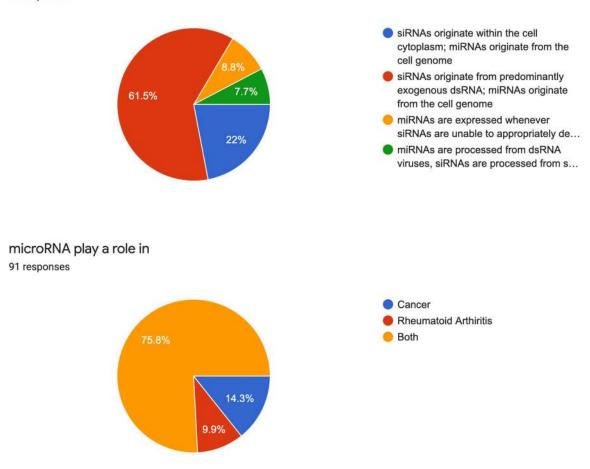

6 responses



## 5. Baltimore classification of animal viruses is based on

86 responses



# 6. When an infectious disease caused by a pathogen jumps from a non-human vertebrate to humans, this is called



# 7. Human papilloma virus (HPV) causes 86 responses



# 8. How satisfied were you with today's lecture from the perspective of scientific research?



# Assessment Day 5 International Web Lecture Series 2020

Resource Person : Dr. Roopa Biswas, Associate Professor, Department of Biochemistry, Uniformed Service University, USA.

Topic: Micro RNA's in Health and Diseases

Date: 29.7.2020

## Department

91 responses



#### Designation



Which statement best describes the main distinction between the origin of the two classes of small regulatory RNAs: siRNA and miRNA?

91 responses



During siRNA-mediated gene silencing within the homo sapiens cell, the RNA-induced Silencing Complex (RISC) is composed of which of the following protein arrangements?

91 responses



Which of the following RNA serves the regulatory functions including splicing, gene silencing? 91 responses



In prokaryotes, RNA polymerase catalyzes the synthesis of:

91 responses



The termination of transcription occurs in both rho-dependent and rho-independent manner. Which of the following is NOT true regarding the termination of transcription 91 responses



In eukaryotes, three different RNA polymerases are involved in the synthesis of a different class of RNAs namely: rRNA, tRNA, and mRNA. The RNA polym...e that is required for the synthesis of mRNA is 91 responses



How satisfied were you wit