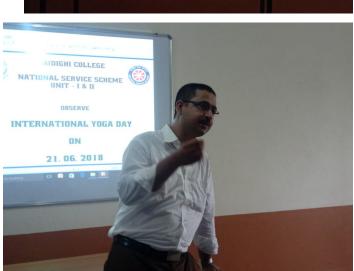

Dr. Amitava Moitra, Program Officer of NSS Unit I, delved into the history of yoga, drawing connections to the ancient Vedic period. He explained how yoga practices, including postures and breathing exercises, were used by people in those times to maintain their physical health and wellbeing.