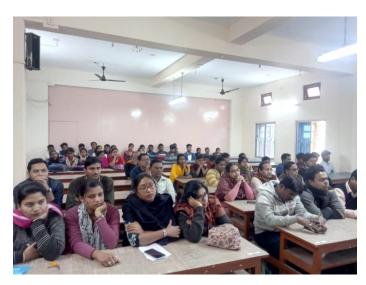

In commemoration of National Yoga Day, the two National Service Scheme (NSS) units of Raidighi College organized a joint seminar and workshop. Over 80 students and volunteers participated in the event, actively engaging in learning about the benefits of yoga for both physical and mental well-being.

The seminar and workshop provided a valuable opportunity for students to learn about the multifaceted benefits of yoga and gain practical experience through the interactive sessions. This event not only celebrated National Yoga Day but also instilled in participants a deeper appreciation for this ancient practice and its potential to improve their overall health and well-being.