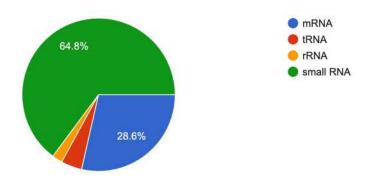

h today's lecture from the perspective of scientific research?



# Assessment Day 5 International Web Lecture Series 2020

Resource Person : Dr. Roopa Biswas, Associate Professor, Department of Biochemistry, Uniformed Service University, USA.

Topic: Micro RNA's in Health and Diseases

Date: 29.7.2020

## Department

91 responses



#### Designation



Which statement best describes the main distinction between the origin of the two classes of small regulatory RNAs: siRNA and miRNA?

91 responses



During siRNA-mediated gene silencing within the homo sapiens cell, the RNA-induced Silencing Complex (RISC) is composed of which of the following protein arrangements?

91 responses



Which of the following RNA serves the regulatory functions including splicing, gene silencing? 91 responses



In prokaryotes, RNA polymerase catalyzes the synthesis of:

91 responses



The termination of transcription occurs in both rho-dependent and rho-independent manner. Which of the following is NOT true regarding the termination of transcription 91 responses



In eukaryotes, three different RNA polymerases are involved in the synthesis of a different class of RNAs namely: rRNA, tRNA, and mRNA. The RNA polym...e that is required for the synthesis of mRNA is 91 responses



How satisfied were you with today's lecture from the perspective of scientific research? 91 responses



# Assessment Day 6 International Web Lecture Series 2020

Resource Person: Dr. Ratan Gachhui, Professor, Department of Life Science & Biotechnology, Jadavpur University. (Email Address: ratangachhui@gmail.com)

Topic: