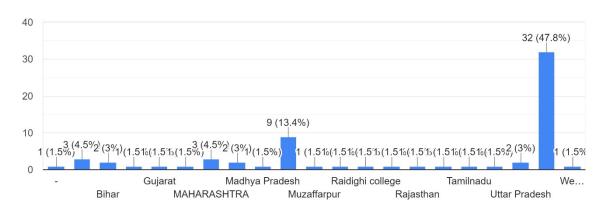

petition held earlier to observe WORLD MALARIA DAY, 25<sup>th</sup> April, 2021. The competition was for students from West Bengal, and it was organized by Dept. of Microbiology, NSS and IQAC of Raidighi College and West Bengal Unit of Microbiologists Society, India.

The event ended with vote of thanks delivered by Dr. Shakuntala Ghorai.

Feedback received from the participants was very positive and encouraging. Many of them said that the webinar had helped clear many doubts and fears regarding vaccination and filled them with hope.

Feedback link:

https://forms.gle/M5rLZKXYzUJg7RDo6

#### Response summary is given below.









(A NAAC Accredited College)
PO & PS Raidighi, South 24 Paraganas, Pin 743383
Phone No: 9735340005







#### State of Institution/Organization

67 responses



Whether overall organisation of today's webinar fulfilled expectation 67 responses









(A NAAC Accredited College)
PO & PS Raidighi, South 24 Paraganas, Pin 743383
Phone No: 9735340005

www.raidighicollege.in





Whether total duration of the webinar was

67 responses



How satisfied were you with today's lectures from the perspective of importance of routine immunization?









(A NAAC Accredited College)
PO & PS Raidighi, South 24 Paraganas, Pin 743383
Phone No: 9735340005





How satisfied were you with today's lectures from the perspective of importance of immunization against Covid-19?

67 responses



## The quality of live streaming facility was









(A NAAC Accredited College)
PO & PS Raidighi, South 24 Paraganas, Pin 743383
Phone No: 9735340005

www.raidighicolleg