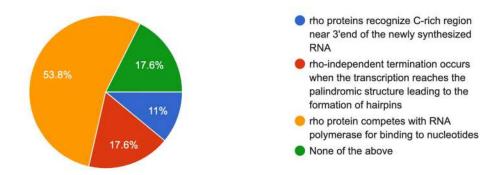

A's in Health and Diseases

Date: 29.7.2020

## Department

91 responses



#### Designation



Which statement best describes the main distinction between the origin of the two classes of small regulatory RNAs: siRNA and miRNA?

91 responses



During siRNA-mediated gene silencing within the homo sapiens cell, the RNA-induced Silencing Complex (RISC) is composed of which of the following protein arrangements?

91 responses



Which of the following RNA serves the regulatory functions including splicing, gene silencing? 91 responses



In prokaryotes, RNA polymerase catalyzes the synthesis of:

91 responses



The termination of transcription occurs in both rho-dependent and rho-independent manner. Which of the following is NOT true regarding the termination of transcription 91 responses



In eukaryotes, three different RNA polymerases are involved in the synthesis of a different class of RNAs namely: rRNA, tRNA, and mRNA. The RNA polym...e that is required for the synthesis of mRNA is 91 responses



How satisfied were you with today's lecture from the perspective of scientific research? 91 responses



# Assessment Day 6 International Web Lecture Series 2020

Resource Person: Dr. Ratan Gachhui, Professor, Department of Life Science & Biotechnology, Jadavpur University. (Email Address: ratangachhui@gmail.com)

Topic: Microbial Growth and Effect of Environment on Microbial Growth.

Date: 30.7.2020

# Institution to which you belong

84 responses



#### Department



## Designation

84 responses



In which phase of growth curve bacteria are most active and sensitive?

84