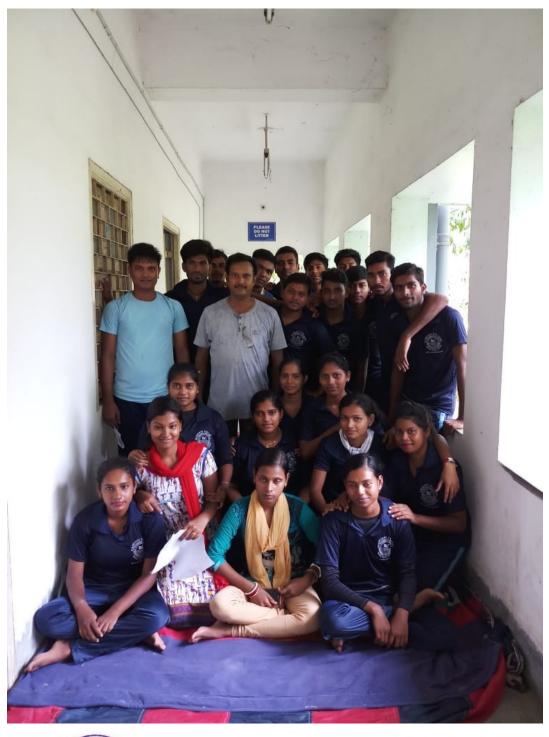

Phone No. 9735340005

 $Web site-\underline{www.raidighicollege.in}$ 

Marking National Yoga Day, Raidighi College embraced inner peace and mindful movement. Led by the dedicated Department of Physical Education, the event saw 26 enthusiastic participants gather to learn and practice yoga postures.

With graceful movements and focused breaths, Raidighi College successfully celebrated National Yoga Day, leaving a lasting impression on all who participated. The event's impact likely extended beyond the day, inspiring individuals to incorporate yoga practices into their daily lives for improved health and inner peace.