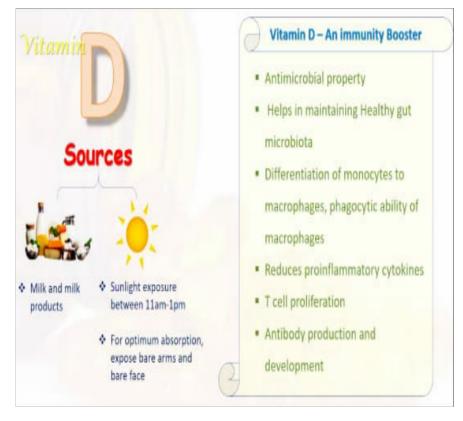

Email: principal.raidighi@gmail.com, raidighicollege95@gmail.com

World Heart Day 2019
Date: 29-09-2019

Department of Food and Nutrition observed World Heart Day on 29<sup>th</sup> September 2019. The aim of the event was to spread awareness about the importance of keeping the heart fit as it's one of the most important organs. This year's theme was 'My Heart, Your Heart' emphasizing the importance of taking care of not just our own hearts but also the hearts of the people around us. The event focused on staying active with regular exercise, maintaining a healthy heart and avoiding smoking. Students participated in an extempore competition organized by the department. The event started from 11am onwards at S. R. Basu Memorial Conference Hall. Departmental faculties Ms Rushana Irani, Dr. Arvinda Shaw and others were present. IQAC Jt Coordinator Dr. Arunima Biswas's welcome address boosted every participant. 30 students actively participated in the event. Pragna Kayal, Trishna Maity, Susmita Jana, Suishita Das, Fatema Molla, Rita Manna, Kaberi Maity, Jaya Bhowmik, Suprava Giri, Swagata Santra, Tuhina Ghorai, Manisha, Susmita Jana, Bidisha Purkait, Sutapa Halder, Tanmoy Jana, Budhhadeb Maity, Shamim Ahmed Khan, S. K. Nadim, Prasenjut Das, Swagata Lakshi Naiyya and Soumyasree Maity were present.