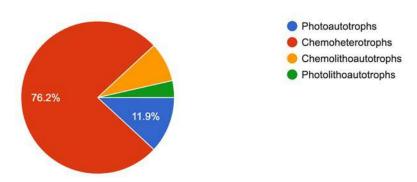

esis of mRNA is 91 responses



How satisfied were you with today's lecture from the perspective of scientific research? 91 responses



# Assessment Day 6 International Web Lecture Series 2020

Resource Person: Dr. Ratan Gachhui, Professor, Department of Life Science & Biotechnology, Jadavpur University. (Email Address: ratangachhui@gmail.com)

Topic: Microbial Growth and Effect of Environment on Microbial Growth.

Date: 30.7.2020

# Institution to which you belong

84 responses



#### Department



## Designation

84 responses



In which phase of growth curve bacteria are most active and sensitive?

84 responses



With respect to optimum temperature of metabolism, we humans are  ${\tt 84\,responses}$ 



# With respect to nutritional choices for metabolism we humans are 84 responses



# E coli best described as an organism that is 84 responses

84 responses



When an Archae was found to have an optimum temperature for growth as 105 degree Celsius then water is at



we should pay special attention to those microbes that have optimum temperature of growth near 37 degree Celsius because they could be potentially 84 responses



# Saline given to patients is

84 responses



How satisfied were you with today's lecture from the perspective of scientific research? 84 responses



# Assessment Day 7 International Web Lecture Series 2020 Session 1

Resource Person : Dr. Sanjay Ghosh, Professor, Department of Biochemistry, Calcutta University.

Topic: Industrial Application of Microbiology

Date: 31.7.2020

#### Department 88 responses 40 40 (45.5%) 30 20 14 (15.9%) 10 4 (4.