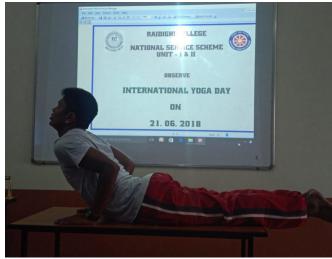

In commemoration of National Yoga Day, the two National Service Scheme (NSS) units of Raidighi College organized a joint seminar and workshop. Over 80 students and volunteers participated in the event, actively engaging in learning about the benefits of yoga for both physical and mental well-being.

Mr. Kamal Krishna Khanra, the college's Physical Instructor, took the lead, demonstrating various yoga postures and explaining their individual benefits. He emphasized the positive impact of yoga on physical health, highlighting its ability to improve flexibility, strength, and overall well-being.