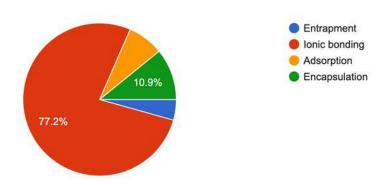

124(2,21/4),114(1,19 Department of M... Physiology B.Sc HONOURS... DEPARTMENT... MICROBIOLOGY Microbiology (G) Department Of M... Lady Brabourne... Microbiology Microbiology De... Botany bs...

## Designation





### 1. What is the basic function of a fermenter?

92 responses



## 2. The Batch fermentation is which type of culture system?

92 responses



# 3. During batch fermentation, in which phase the microbes in the fermenter are adapting to the new environment?



## 4. A period during which the growth rate of cells gradually increases is known as what? 92 responses



# ${\it 5. The Continuous fermentation is which type of culture system?}\\$

92 responses



## 6. The agitator is required to do what?



# 7. Which of the following is not a method of immobilization? 92 responses



# 8. How satisfied were you with today's lecture from the perspective of scientific research? 92 responses



# Assessment Day 4 International Web Lecture Series 2020

Resource Person : Dr. Sagarmoy Ghosh, Professor, Department of Microbiology, Calcutta University

Topic: Why is Virology still so relevant?

Date: 28.7.2020

## Department

86 responses



#### Designation



## 1. What is Chamberland filter made of?

86 responses



## 2. The first virus discovered was

86 responses



# 3. Nucleic acid as a genetic material was established by 86 responses



## 4. Diphtheria toxin is encoded by

86 responses



## 5. Baltimore classification of animal viruses is based on

86 responses



# 6. When an infectious disease caused by a pathogen jumps from a non-human vertebrate to humans, thi