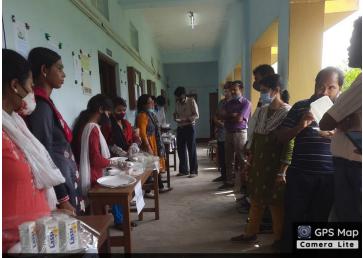

In commemoration of National Yoga Day, the two National Service Scheme (NSS) units of Raidighi College organized a joint seminar and workshop. Over 80 students and volunteers participated in the event, actively engaging in learning about the benefits of yoga for both physical and mental well-being.

Mr. Kamal Krishna Khanra, the college's Physical Instructor, took the lead, demonstrating various yoga postures and explaining their individual benefits. He emphasized the positive impact of yoga on physical health, highlighting its ability to improve flexibility, strength, and overall well-being.