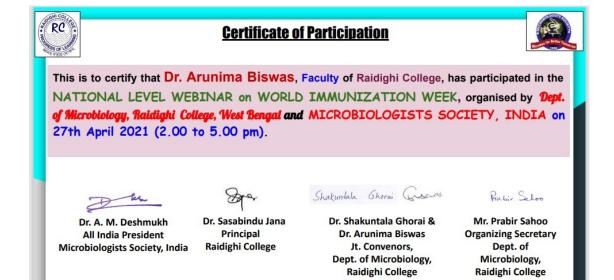

Email: principal.raidighi@gmail.com, raidighicollege95@gmail.com

World Heart Day 2019
Date: 29-09-2019

Department of Food and Nutrition observed World Heart Day on 29<sup>th</sup> September 2019. The aim of the event was to spread awareness about the importance of keeping the heart fit as it's one of the most important organs. This year's theme was 'My Heart, Your Heart' emphasizing the importance of taking care of not just our own hearts but also the hearts of the people around us. The event focused on staying active with regular exercise, maintaining a healthy heart and avoiding smoking. Students participated in an extempore competition organized by the department. The event started from 11am onwards at S. R. Basu Memorial Conference Hall. Departmental faculties Ms Rushana Irani, Dr. Arvinda Shaw and others were present. IQAC Jt Coordinator Dr. Arunima Biswas's welcome address boosted every participant. 30 students actively participated in the event. Pragna Kayal, Trishna Maity, Susmita Jana, Suishita Das, Fatema Molla, Rita Manna, Kaberi Maity, Jaya Bhowmik, Suprava Giri, Swagata Santra, Tuhina Ghorai, Manisha, Susmita Jana, Bidisha Purkait, Sutapa Halder, Tanmoy Jana, Budhhadeb Maity, Shamim Ahmed Khan, S. K. Nadim, Prasenjut Das, Swagata Lakshi Naiyya and Soumyasree Maity were present.