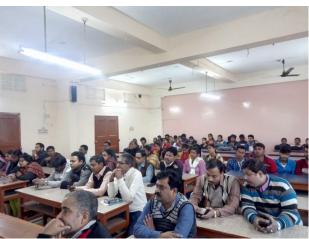

In commemoration of National Yoga Day, the two National Service Scheme (NSS) units of Raidighi College organized a joint seminar and workshop. Over 80 students and volunteers participated in the event, actively engaging in learning about the benefits of yoga for both physical and mental well-being.

The seminar and workshop provided a valuable opportunity for students to learn about the multifaceted benefits of yoga and gain practical experience through the interactive sessions. This event not only celebrated National Yoga Day but also instilled in participants a deeper appreciation for this ancient practice and its potential to improve their overall health and well-being.