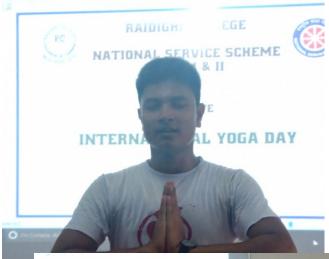

In commemoration of National Yoga Day, the two National Service Scheme (NSS) units of Raidighi College organized a joint seminar and workshop. Over 80 students and volunteers participated in the event, actively engaging in learning about the benefits of yoga for both physical and mental well-being.

The seminar and workshop provided a valuable opportunity for students to learn about the multifaceted benefits of yoga and gain practical experience through the interactive sessions. This event not only celebrated National Yoga Day but also instilled in participants a deeper appreciation for this ancient practice and its potential to improve their overall health and well-being.