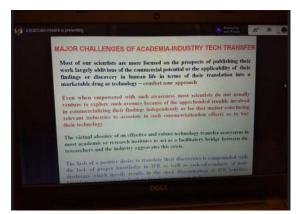

ense of Uncertainty: Coping in the Era of Coronavirus"

Organized by: Dept. of Microbiology & IQAC, Dhruba Chand Halder College In collaboration with: Dept. of Microbiology & IQAC, Raidighi College

# CERTIFICATE

OF PARTICIPATION

This is to certify that

### Dr. ARUNIMA BISWAS

### of Raidighi College

has participated in the "Making Sense of Uncertainty: Coping in the Era of Coronavirus" organized by Dept. of Microbiology & IQAC, Dhruba Chand Halder College in collaboration with Dept. of Microbiology & IQAC, Raidighi College from 25th July to 31st July, 2020.

Dr. Satyabrata Sahoo (Principal, Dhruba Chand Halder College) Dr. Sasabindu Jana (Principal, Roldishi College)

Dr. Malini Basu (Convenor, Dr Arunima Biswas (Joint Convenor, Raidighi College)

Sample Certificate of Participation









A few screenshots

# Assessment Day 1 International Web Lecture Series 2020

Resource Person: Prof. Dhrubajyoti Chattopadhyay

Topic: Making Sense of Uncertainity: Coping in the Era of Corona Virus

Date: 25.7.2020

# A pandemic disease is that which can 108 responses



## What does LMS stand for in education?

108 responses



### Blended Learning refers to both online and offline mode of Education.

108 responses



### Who said: "Education is the manifestation of the perfection already in man"?

108 responses



### How does the Coronavirus transmit?

108 responses



# SWAYAM is an Indian Massive Open Online Course (MOOC) platform 108 responses



# Virtual Practical Classroom can substitute Physical Practical Classroom because of 108 responses



# Do you feel that Virtual Te