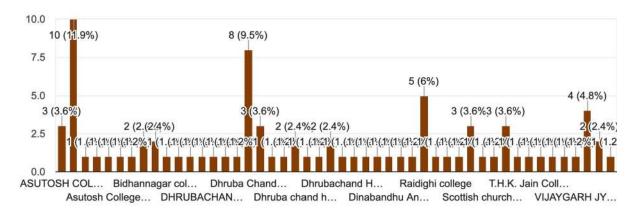

pendent and rho-independent manner. Which of the following is NOT true regarding the termination of transcription 91 responses



In eukaryotes, three different RNA polymerases are involved in the synthesis of a different class of RNAs namely: rRNA, tRNA, and mRNA. The RNA polym...e that is required for the synthesis of mRNA is 91 responses



How satisfied were you with today's lecture from the perspective of scientific research? 91 responses



# Assessment Day 6 International Web Lecture Series 2020

Resource Person: Dr. Ratan Gachhui, Professor, Department of Life Science & Biotechnology, Jadavpur University. (Email Address: ratangachhui@gmail.com)

Topic: Microbial Growth and Effect of Environment on Microbial Growth.

Date: 30.7.2020

# Institution to which you belong

84 responses



#### Department



## Designation

84 responses



In which phase of growth curve bacteria are most active and sensitive?

84 responses



With respect to optimum temperature of metabolism, we humans are  ${\tt 84\,responses}$ 



# With respect to nutritional choices for metabolism we humans are 84 responses



# E coli best described as an organism that is 84 responses

84 responses



When an Archae was found to have an optimum temperature for growth as 105 degree Celsius then water is at



we should pay special attention to those microbes that have optimum temperature of growth near 37 degree Celsius because they could be potentially 84 responses



# Saline given to patients is

84 responses



How satisfied were you with today's lecture from the perspective of scientific research?