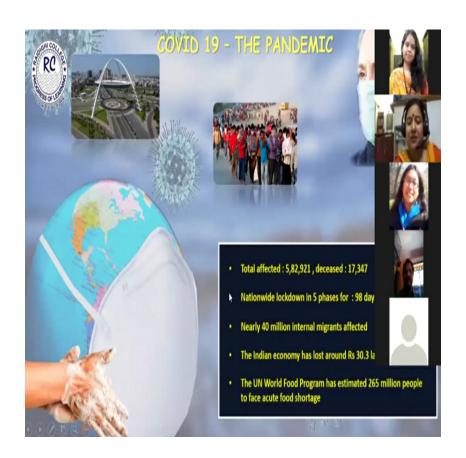

|

## Webinar's Meeting Link, Id & Password





Convenor: Ms. Rukshana Irani (Assistant Professor & Head, Department of Food & Nutrition)



Convenor: Dr. Debasree Saha (Assistant Professor & Head, Department of Chemistry)



Chairman: Dr.Sasabindu Jana ( Principal, Raidighi College)



Speaker: Dr. Sohini Roy (Assistant Professor, Department of Food & Nutrition, Women's College, Kolkata)

# **Presentation**































# Precautions to be taken while purchasing food

- Carry a sanitizer (70% alcohol based)
- · Carry your own shopping bag/basket.
- Do not go shopping if you feel sick
- Select less crowded shops for shopping.
- · Maintain a separate set of clothes and footwear for going out
- · Keep all the shopped items separately.
- · The used mask/gloves should be disposed
- · Maintain social distancing
- · Only touch products/items you intend to purchase
- · Don't touch your mouth. eyes and nose at any point of time.
- Sanitize/disinfect food packages by wiping them with an alcohol based solution or soap
- Keep fruits and vegetables bought for four hours within the packet itself in an isolated place.
- · Wash fruits and vegetables thoroughly with lukewarm water
- · Always cl