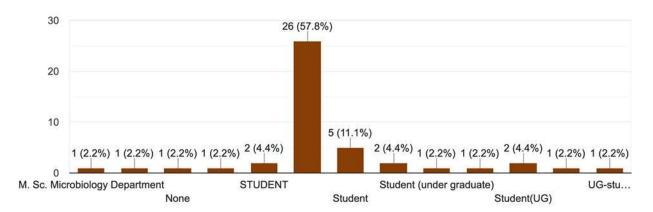

30 20 14 (15.9%) 10 4 (4.5%) (1,11)(1,11)(1,11)(1,2)(2,3)(1,11)(1,1)(1,1) Biophysics and... B.SC-BIO(GEN... Bsc bio general MICROBIOLOGY Microbiology (G) Physiology Microbiology Microbiology De... **BOTANY** Botany Department of... bsc(general)

# Which of the following carbohydrates are mainly present in whey? 88 responses



## Bacillus thuringiensis is used as

88 responses



# Roquefort cheese is ripened by 88 responses



# Assessment Day 7 International Web Lecture Series 2020 Session 2

Resource Person : Dr. Pritha Mukhopadhyay, Professor, Department of Psychology, Calcutta University

Topic: Stress During Confinement: Can we Develop our Coping resources?

Date: 31.7.2020

# Institution to which you belong 45 responses



## Department 45 responses



## Designation

45 responses



Covid/Amphan condition teaches us only bookish knowledge does not protect life 45 responses



Nothing to do with those who are not taking precautionary measure for covid virus.  $_{
m 45\,responses}$ 



We can do a lot when society faces any kind of distress/ disaster <sup>45</sup> responses



### Women are weaker than Men

45 responses



Next year if famine/ storm/ flood comes we will succumb to it like this year and not be ready to take any long- term preparation



## Women are weaker than Men

45 responses



Seeking social support from govt/ NGOs etc. is shameful 45 responses



We are ready to build a team for different social purposes 45 responses







(A NAAC Accredited College)
P.O. &P.S. -Raidighi, South 24 Parganas, Pin- 743383

Phone No. 9735340005

Website – <u>www.rai