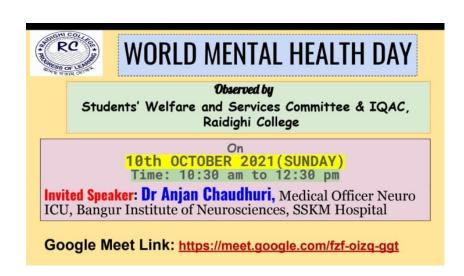

orld Mental Day was observed by Raidighi College-IQAC jointly with the Student's Welfare and Services Committee by inviting Dr Anjan Chaudhuri of Bangur Institute to discuss the mental health status of students, teaching and non-teaching staff members of the college to cope with fear, anxiety, stress and loss around Covid 19.

It was an online session so students and the teaching fraternity actively participated in this seminar and reaped the benefits of the knowledge disseminated by Dr Chaudhuri.

In the end, the online participation certificate was given to all who attended the program.

We were highly grateful to Dr Chaudhuri for giving his valuable time to our college students and teachers and addressing our queries. His words came as a great relief to all the homebound participants.









(A NAAC Accredited College)
PO & PS Raidighi, South 24 Paraganas, Pin 743383
Phone No: 9735340005

www.raidighicollege.in

Email: principal.raidighi@gmail.com, raidighicollege95@gmail.com





Youtube link of the event

https://youtu.be/7bi4iyrsC\_c?feature=shared







(A NAAC Accredited College)
PO & PS Raidighi, South 24 Paraganas, Pin 743383

Phone No: 9735340005 www.raidighicollege.in

Email: principal.raidighi@gmail.com, raidighicollege95@gmail.com





#### RAIDIGHI COLLEGE

(A NAAC Accredited College) P.O. &P.S. -Raidighi, South 24 Parganas, Pin- 743383 Phone No. 9735340005

Phone No. 9735340005 Website — <u>www.raidighicollege.in</u> Email — <u>principal.raidighi@gmail.com</u>, <u>raidighicollege95@gmail.com</u>



Date:08.10.2021

To,
Dr Anjan Chaudhuri
Medical Officer,