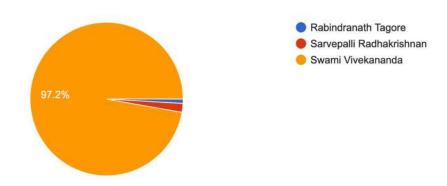

Dr. Sasabindu Jana's keynote address served as a powerful reminder of the potential and responsibilities entrusted upon the youth. Dr. Moitra's exploration of Swami Vivekananda's life pre-and-post meeting Ramakrishna Paramhamsa offered valuable insights into the transformative power of mentorship and self-discovery. Dr. Debashree Saha's lecture resonated with the audience, connecting the theme of National Youth Day with the Government of India's vision, igniting a sense of purpose and direction among the young minds present.