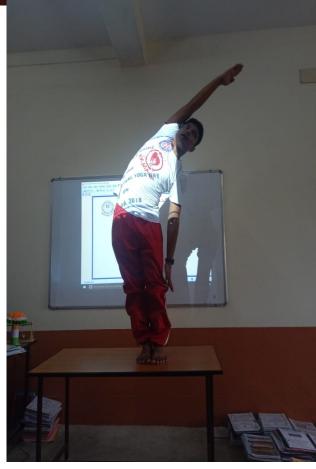

In commemoration of National Yoga Day, the two National Service Scheme (NSS) units of Raidighi College organized a joint seminar and workshop. Over 80 students and volunteers participated in the event, actively engaging in learning about the benefits of yoga for both physical and mental well-being.

Mr. Kamal Krishna Khanra, the college's Physical Instructor, took the lead, demonstrating various yoga postures and explaining their individual benefits. He emphasized the positive impact of yoga on physical health, highlighting its ability to improve flexibility, strength, and overall well-being.