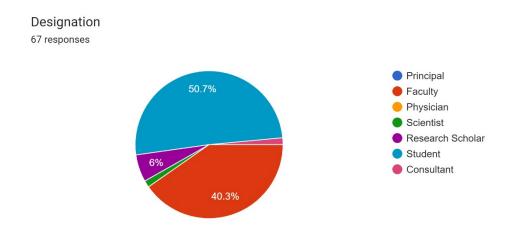

interactive session with the speakers was very fruitful.

The program also included a session during which winners were announced for an online State Level Slogan Competition held earlier to observe WORLD MALARIA DAY, 25<sup>th</sup> April, 2021. The competition was for students from West Bengal, and it was organized by Dept. of Microbiology, NSS and IQAC of Raidighi College and West Bengal Unit of Microbiologists Society, India.

The event ended with vote of thanks delivered by Dr. Shakuntala Ghorai.

Feedback received from the participants was very positive and encouraging. Many of them said that the webinar had helped clear many doubts and fears regarding vaccination and filled them with hope.

Feedback link:

https://forms.gle/M5rLZKXYzUJg7RDo6

#### Response summary is given below.









(A NAAC Accredited College)
PO & PS Raidighi, South 24 Paraganas, Pin 743383
Phone No: 9735340005







#### State of Institution/Organization

67 responses



Whether overall organisation of today's webinar fulfilled expectation 67 responses









(A NAAC Accredited College)
PO & PS Raidighi, South 24 Paraganas, Pin 743383
Phone No: 9735340005

www.raidighicollege.in





Whether total duration of the webinar was

67 responses



How satisfied were you with today's lectures from the perspective of importance of routine immunization?









(A NAAC Accredited College)
PO & PS Raidighi, South 24 Paraganas, Pin 743383
Phone No: 9735340005





How satisfied were you with today's lectures from the perspective of importance of immunization against Covid-19?

67 responses



## Th