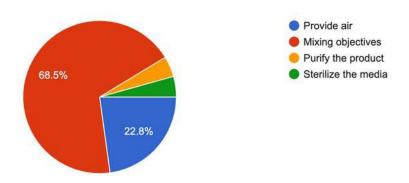

(2,2%),114(1,124(2,2%),114(1,114(1,13/3,33,33)), 5 (5.4%) (1,114(1,114(1,114(1,124(2,21/4),114(1,19 Department of M... Physiology B.Sc HONOURS... DEPARTMENT... MICROBIOLOGY Microbiology (G) Department Of M... Lady Brabourne... Microbiology Microbiology De... Botany bs...

## Designation





### 1. What is the basic function of a fermenter?

92 responses



## 2. The Batch fermentation is which type of culture system?

92 responses



# 3. During batch fermentation, in which phase the microbes in the fermenter are adapting to the new environment?



## 4. A period during which the growth rate of cells gradually increases is known as what? 92 responses



# ${\it 5. The Continuous fermentation is which type of culture system?}\\$

92 responses



## 6. The agitator is required to do what?



# 7. Which of the following is not a method of immobilization? 92 responses



# 8. How satisfied were you with today's lecture from the perspective of scientific research? 92 responses



# Assessment Day 4 International Web Lecture Series 2020

Resource Person : Dr. Sagarmoy Ghosh, Professor, Department of Microbiology, Calcutta University

Topic: Why is Virology still so relevant?

Date: 28.7.2020

## Department

86 responses



#### Designation



## 1. What is Chamberland filter made of?

86 responses



## 2. The first virus discovered was

86 responses



# 3. Nucleic acid as a genetic material was established by 86 responses



## 4. Diphtheria toxin is encoded by

86 responses



## 5. Baltimore classification of animal viruses is based on

86 responses



# 6. When an infectiou