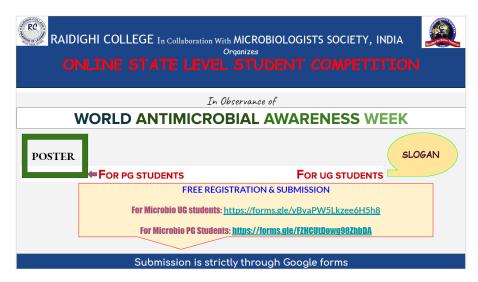

### Session 2020-21

| S1.<br>No. | Title of the Event or Activity Organised            | Date or Period of<br>the Event or<br>Activity | Convenor of the<br>Event or Involved<br>Teacher(s) | No. of<br>Participants | Beneficiary           |
|------------|-----------------------------------------------------|-----------------------------------------------|----------------------------------------------------|------------------------|-----------------------|
| 1.         | Research Methodologies                              | 16-07-2020 to 21-<br>07-2020                  | Shakuntala Ghorai,<br>Raidighi College             | 93                     | Faculty &<br>Students |
| 2.         | Online State Level PG Student Poster<br>Competition | 15-11-2020                                    | Arunima Biswas,<br>Raidighi College                | 10                     | Students              |