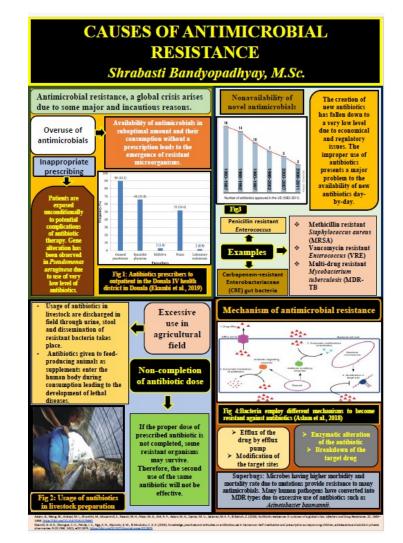

#### Session 2019-20

| Sl.<br>No. | Title of the Event or Activity<br>Organised |                          | Convenor of the<br>Event or Involved<br>Teacher(s) | No. of Participants | Beneficiary |
|------------|---------------------------------------------|--------------------------|----------------------------------------------------|---------------------|-------------|
| 1.         | Laboratory Facility Uses for UG<br>Students | 19-09-2019 to<br>02/2020 | Arunima Biswas,<br>Raidighi College                | 4                   | Students    |

### Session 2020-21

| S1.<br>No. | Title of the Event or Activity Organised            | Date or Period of<br>the Event or<br>Activity | Convenor of the<br>Event or Involved<br>Teacher(s) | No. of<br>Participants | Beneficiary           |
|------------|-----------------------------------------------------|-----------------------------------------------|----------------------------------------------------|------------------------|-----------------------|
| 1.         | Research Methodologies                              | 16-07-2020 to 21-<br>07-2020                  | Shakuntala Ghorai,<br>Raidighi College             | 93                     | Faculty &<br>Students |
| 2.         | Online State Level PG Student Poster<br>Competition | 15-11-2020                                    | Arunima Biswas,<br>Raidighi College                | 10                     | Students              |

#### Session 2021-2022

| Sl.<br>No. | Title of the Event or Activity<br>Organised                                          | Date or Period of<br>the Event or<br>Activity | Convenor of the<br>Event or Involved<br>Teacher(s) | No. of Participants | Beneficiary        |
|------------|--------------------------------------------------------------------------------------|-----------------------------------------------|----------------------------------------------------|---------------------|--------------------|
| 1.         | Seminar on "Intellectual Property<br>Rights: Awareness, Academics &<br>Applications" | 25-09-2021                                    | Shakuntala Ghorai,<br>Raidighi College             | 80                  | Faculty & Students |
| 2.         | Seminar on 'Career Prospects in Microbiology'                                        | 2-10-2021                                     | Arunima Biswas,<br>Raidighi College                | 91                  | Faculty & Students |
| 3.         | Joint Practical Classes                                                              | 29-4-22 & 30-4-<br>22                         | Pamela Dutta Ray                                   | 5                   | Students           |

### Session 2022-2023

| SI.<br>No. | Title of the Event or Activity<br>Organised                 |                                              | Convenor of the<br>Event or Involved<br>Teacher(s) | No. of Participants | Beneficiary |
|------------|-------------------------------------------------------------|----------------------------------------------|----------------------------------------------------|---------------------|-------------|
| 1.         | Student Exchange Program to share the Laboratory Facilities | 11-11-22, 18-11-<br>22, 25-5-23 &<br>26-5-23 | Pamela Dutta Ray<br>& Sharmila<br>Chakraborty      | 4                   | Students    |