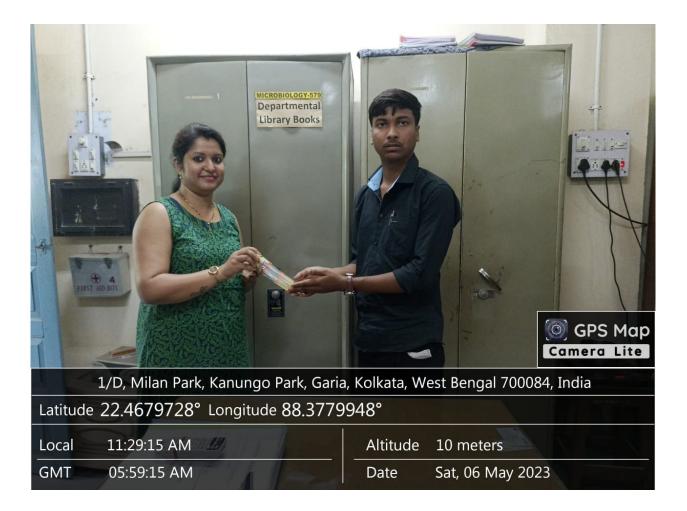

### Session 2022-2023

| SI.<br>No. | Title of the Event or Activity<br>Organised                 |                                              | Convenor of the<br>Event or Involved<br>Teacher(s) | No. of Participants | Beneficiary |
|------------|-------------------------------------------------------------|----------------------------------------------|----------------------------------------------------|---------------------|-------------|
| 1.         | Student Exchange Program to share the Laboratory Facilities | 11-11-22, 18-11-<br>22, 25-5-23 &<br>26-5-23 | Pamela Dutta Ray<br>& Sharmila<br>Chakraborty      | 4                   | Students    |

## Sharing of laboratory facilities of Dept. of Microbiology, Sammilani Mahavidyalaya to facilitate student practical of Dept. of Microbiology, Raidighi College

The above letter was sent to Sammilani Mahavidyalaya and the request was granted. Thereby 3 Semester 3 students and 1 student of PART III batch of Microbiology Honours of Raidighi College could carry out the above experiments in the Microbiology lab of Sammilani Mahavidylaya, under the guidance of HoDs of participating Depts, namely Dr. Sharmila Chakraborty and Dr. Arunima Biswas, during September 2019 to February 2020, on dates specified by the host department. Number of days actually taken to complete the experiments was 5.