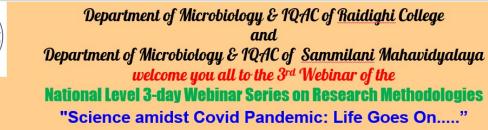

#### Collaborative initiative under MoU between Raidighi College and Sammilani Mahavidyalaya: WEBINAR SERIES --- JULY, 2020

In July 2020, Department of Microbiology & IQAC of Raidighi College and Department of Microbiology & IQAC of Sammilani Mahavidyalaya jointly organised 3 national-level webinars which focussed on the recent trends in research methodologies in different fields of modern biological sciences. The webinars constituted a collaborative webinar series entitled **National Level 3-day Webinar Series on Research Methodologies** ~ "**Science amidst Covid Pandemic: Life Goes On....**".

Department of Microbiology & IQAC of Raidighi College and Department of Microbiology & IQAC of Sammilani Mahavidyalaya jointly present

National Level 3-day Webinar Series on Research Methodologies "Science amidst Covid Pandemic: Life Goes On....."