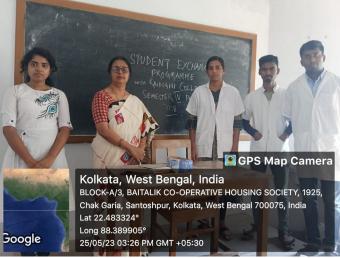

### Session 2022-2023

| SI.<br>No. | Title of the Event or Activity<br>Organised                 |                                              | Convenor of the<br>Event or Involved<br>Teacher(s) | No. of Participants | Beneficiary |
|------------|-------------------------------------------------------------|----------------------------------------------|----------------------------------------------------|---------------------|-------------|
| 1.         | Student Exchange Program to share the Laboratory Facilities | 11-11-22, 18-11-<br>22, 25-5-23 &<br>26-5-23 | Pamela Dutta Ray<br>& Sharmila<br>Chakraborty      | 4                   | Students    |

## Sharing of laboratory facilities of Dept. of Microbiology, Sammilani Mahavidyalaya to facilitate student practical of Dept. of Microbiology, Raidighi College

The above letter was sent to Sammilani Mahavidyalaya and the request was granted. Thereby 3 Semester 3 students and 1 student of PART III batch of Microbiology Honours of Raidighi College could carry out the above experiments in the Microbiology lab of Sammilani Mahavidylaya, under the guidance of HoDs of participating Depts, namely Dr. Sharmila Chakraborty and Dr. Arunima Biswas, during September 2019 to February 2020, on dates specified by the host department. Number of days actually taken to complete the experiments was 5.