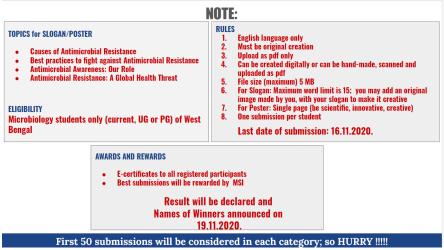

### Session 2020-21

| S1.<br>No. | Title of the Event or Activity Organised            | Date or Period of<br>the Event or<br>Activity | Convenor of the<br>Event or Involved<br>Teacher(s) | No. of<br>Participants | Beneficiary           |
|------------|-----------------------------------------------------|-----------------------------------------------|----------------------------------------------------|------------------------|-----------------------|
| 1.         | Research Methodologies                              | 16-07-2020 to 21-<br>07-2020                  | Shakuntala Ghorai,<br>Raidighi College             | 93                     | Faculty &<br>Students |
| 2.         | Online State Level PG Student Poster<br>Competition | 15-11-2020                                    | Arunima Biswas,<br>Raidighi College                | 10                     | Students              |