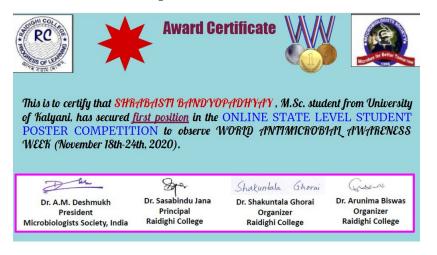

### Session 2020-21

| S1.<br>No. | Title of the Event or Activity Organised            | Date or Period of<br>the Event or<br>Activity | Convenor of the<br>Event or Involved<br>Teacher(s) | No. of<br>Participants | Beneficiary           |
|------------|-----------------------------------------------------|-----------------------------------------------|----------------------------------------------------|------------------------|-----------------------|
| 1.         | Research Methodologies                              | 16-07-2020 to 21-<br>07-2020                  | Shakuntala Ghorai,<br>Raidighi College             | 93                     | Faculty &<br>Students |
| 2.         | Online State Level PG Student Poster<br>Competition | 15-11-2020                                    | Arunima Biswas,<br>Raidighi College                | 10                     | Students              |