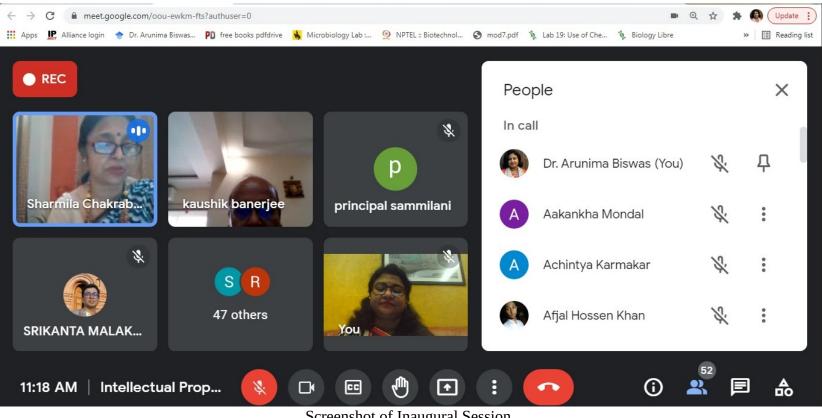

### **Webinar Summary**

The inauguration session started with welcome address on behalf of the convenors followed by motivational speeches from the respected Principals of the two collaborating colleges who urged the participants to have faith in science and appreciated the efforts of all selfless and gallant Covid warriors fighting to save life, and working hard to discover a cure from this deadly infection.

The IQAC Coordinators both stressed the importance of continuing our science pursuit for the benefit of society.

Dr. Biswadip Das discussed at length the various methods and techniques popularly used to study eukaryotic gene regulation especially at posttranscriptional level, using yeast as model system. He explained the techniques used to assess biochemical, molecular and functional characteristics of the interacting complexes, the use of Northern Blot and RT-qPCR to study mRNA levels and Western blot analysis to check protein levels under various stress conditions.