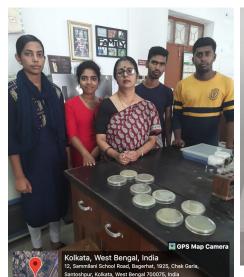

## Sharing of laboratory facilities of Dept. of Microbiology, Sammilani Mahavidyalaya to facilitate student practical of Dept. of Microbiology, Raidighi College

The above letter was sent to Sammilani Mahavidyalaya and the request was granted. Thereby 3 Semester 3 students and 1 student of PART III batch of Microbiology Honours of Raidighi College could carry out the above experiments in the Microbiology lab of Sammilani Mahavidylaya, under the guidance of HoDs of participating Depts, namely Dr. Sharmila Chakraborty and Dr. Arunima Biswas, during September 2019 to February 2020, on dates specified by the host department. Number of days actually taken to complete the experiments was 5.