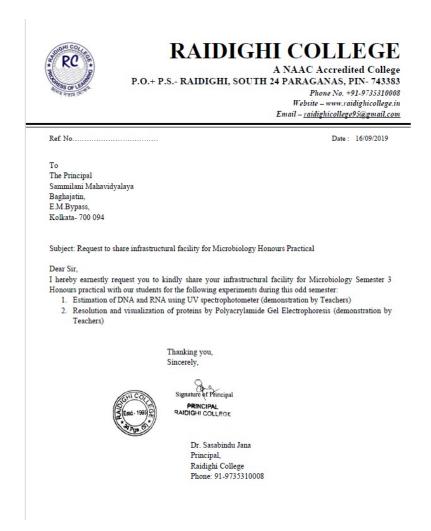

## Sharing of laboratory facilities of Dept. of Microbiology, Sammilani Mahavidyalaya to facilitate student practical of Dept. of Microbiology, Raidighi College

The above letter was sent to Sammilani Mahavidyalaya and the request was granted. Thereby 3 Semester 3 students and 1 student of PART III batch of Microbiology Honours of Raidighi College could carry out the above experiments in the Microbiology lab of Sammilani Mahavidylaya, under the guidance of HoDs of participating Depts, namely Dr. Sharmila Chakraborty and Dr. Arunima Biswas, during September 2019 to February 2020, on dates specified by the host department. Number of days actually taken to complete the experiments was 5.