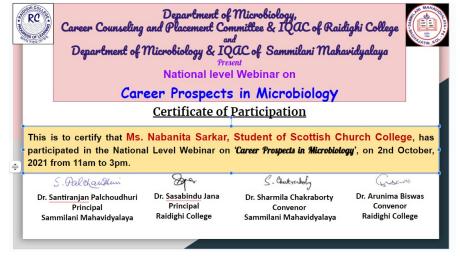

#### Session 2021-2022

| Sl.<br>No. | Title of the Event or Activity<br>Organised                                          | Date or Period of<br>the Event or<br>Activity | Convenor of the<br>Event or Involved<br>Teacher(s) | No. of Participants | Beneficiary        |
|------------|--------------------------------------------------------------------------------------|-----------------------------------------------|----------------------------------------------------|---------------------|--------------------|
| 1.         | Seminar on "Intellectual Property<br>Rights: Awareness, Academics &<br>Applications" | 25-09-2021                                    | Shakuntala Ghorai,<br>Raidighi College             | 80                  | Faculty & Students |
| 2.         | Seminar on 'Career Prospects in Microbiology'                                        | 2-10-2021                                     | Arunima Biswas,<br>Raidighi College                | 91                  | Faculty & Students |
| 3.         | Joint Practical Classes                                                              | 29-4-22 & 30-4-<br>22                         | Pamela Dutta Ray                                   | 5                   | Students           |