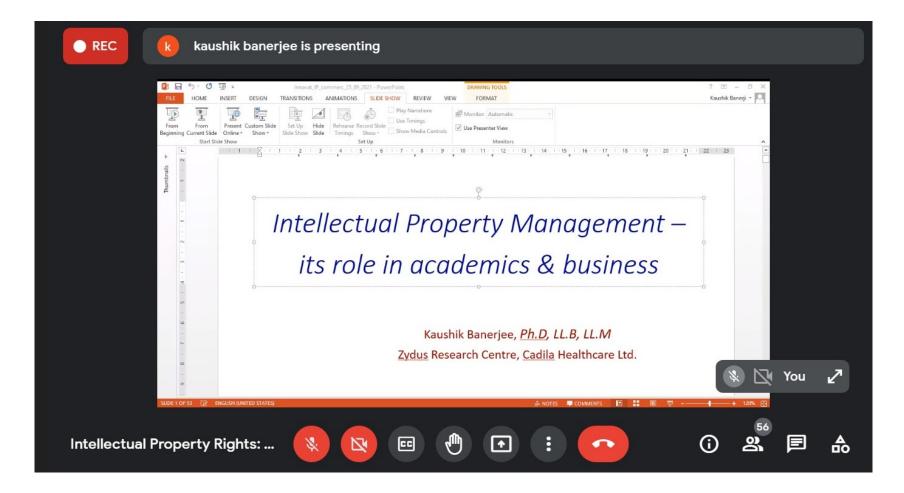

### WEBINAR 1

Department of Microbiology & IQAC of Raidighi College and Department of Microbiology & IQAC of Sammilani Mahavidyalaya

Welcome you all to the 1st webinar of the National Level Webinar Series on Research Methodologies Science amidst Covid Pandemic:

Life Goes On.... 16<sup>th</sup> July 2020

Speaker:

Dr. Biswadip Das Professor, Dept. of Life Science & Biotechnology, Jadavpur University

**<u>Research Methodology Topic</u>: Regulation of Eukaryotic Gene at Post-transcriptional Level** 