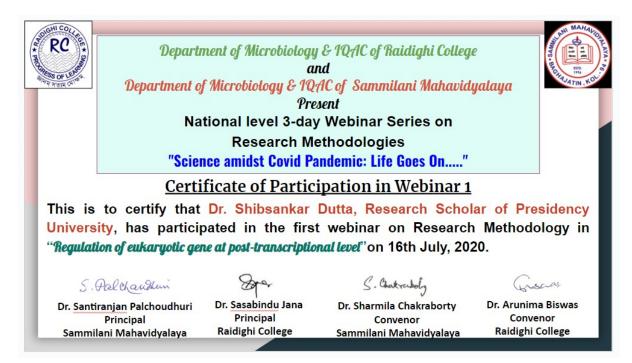

### WEBINAR 1

Department of Microbiology & IQAC of Raidighi College and Department of Microbiology & IQAC of Sammilani Mahavidyalaya

Welcome you all to the 1st webinar of the National Level Webinar Series on Research Methodologies Science amidst Covid Pandemic:

Life Goes On.... 16<sup>th</sup> July 2020

Speaker:

Dr. Biswadip Das Professor, Dept. of Life Science & Biotechnology, Jadavpur University

**<u>Research Methodology Topic</u>: Regulation of Eukaryotic Gene at Post-transcriptional Level** 

Screenshot of feedback form of webinar 1

Sample certificate of participation in webinar 1