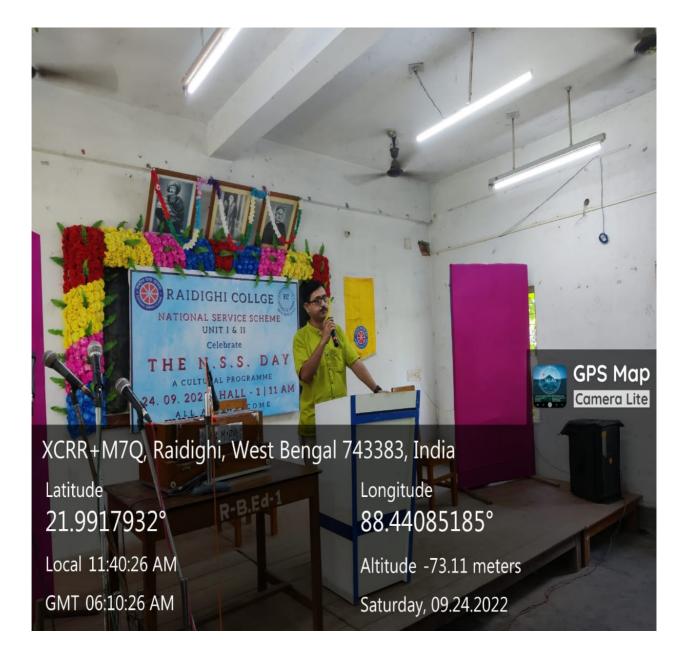

### NSS Day [24.09.22]

Multicultural Program [recitation, dance, nritya natya, drama] , organised by NSS, Raidighi College Duration: 11:00-2:30

Latitude 21.9916223° Local 11:52:24 AM

GMT 06:22:24 AM

Longitude 88.440736°