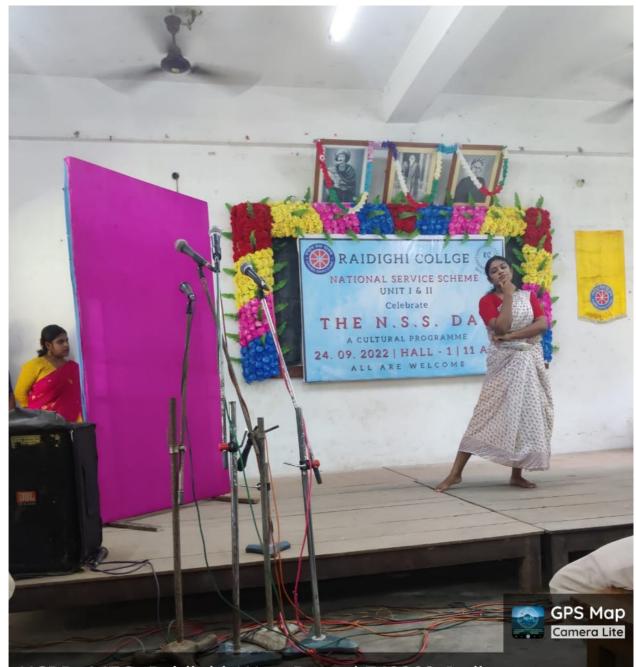

### NSS Day [24.09.22]

Multicultural Program [recitation, dance, nritya natya, drama] , organised by NSS, Raidighi College Duration: 11:00-2:30

Latitude 21.9916223° Local 11:52:24 AM

GMT 06:22:24 AM

Longitude 88.440736°