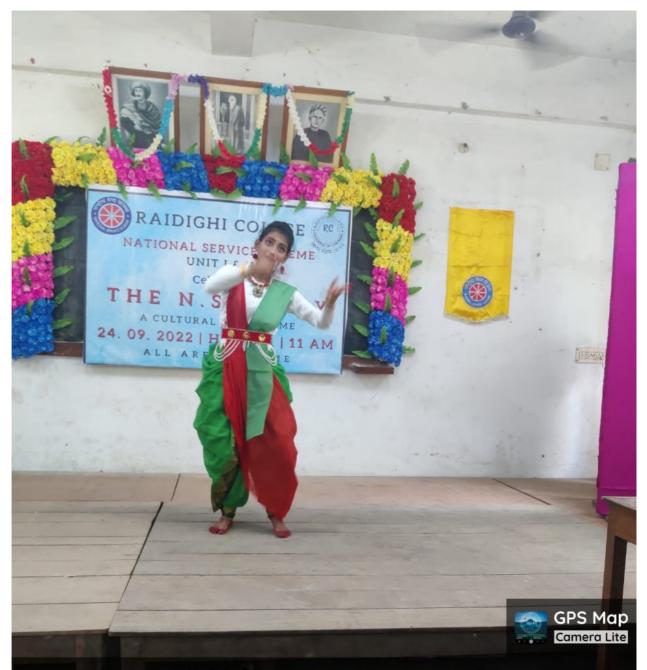

### NSS Day [24.09.22]

Multicultural Program [recitation, dance, nritya natya, drama] , organised by NSS, Raidighi College Duration: 11:00-2:30

Latitude 21.9916223° Local 11:52:24 AM

GMT 06:22:24 AM

Longitude 88.440736°

# XCRR+M7Q, Raidighi, West Bengal 743383, IndiaLatitudeLongitude21.9916223°88.440736°Local 11:52:16 AMAltitude -51.2 metersGMT 06:22:16 AMSaturday, 09.24.2022

Celebrate

HE Т

24

N.S.S. DAY

GRAMME

11 AM

Latitude 21.9916317°

AIDIGHI COLLGE TIONAL SERVICE SCHEME UNIT I & II Celebrate E N.S.S.DAY A CULTURAL PROGRAMME 9. 2022 | HALL - 1 | 11 AM ALL ARE WELCOME

GPS Map

XCRR+M7Q, Raidighi, West Bengal 743383, India

Latitude 21.9916261°