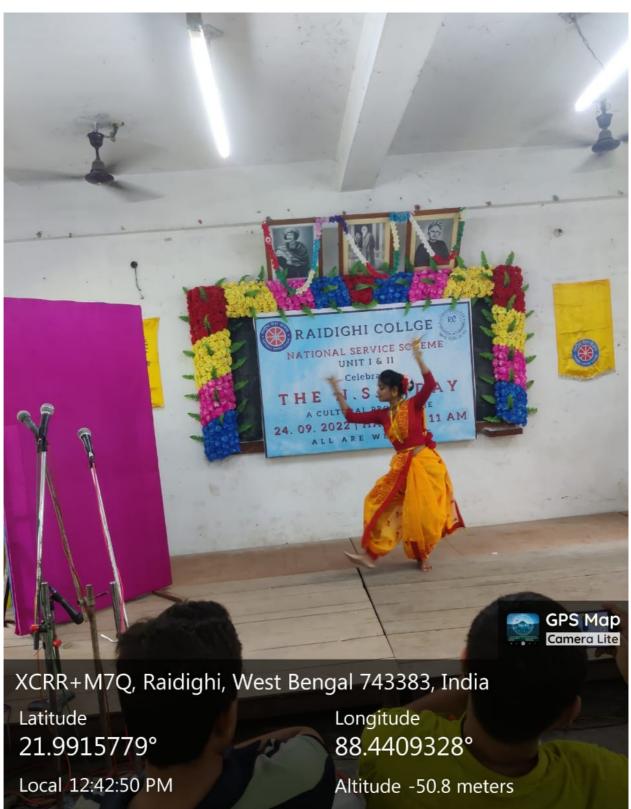

### NSS Day [24.09.22]

Multicultural Program [recitation, dance, nritya natya, drama] , organised by NSS, Raidighi College Duration: 11:00-2:30

Latitude 21.9916223° Local 11:52:24 AM

GMT 06:22:24 AM

Longitude 88.440736°

# XCRR+M7Q, Raidighi, West Bengal 743383, IndiaLatitudeLongitude21.9916223°88.440736°Local 11:52:16 AMAltitude -51.2 metersGMT 06:22:16 AMSaturday, 09.24.2022

Celebrate

HE Т

24

N.S.S. DAY

GRAMME

11 AM

Latitude 21.9916317°

AIDIGHI COLLGE TIONAL SERVICE SCHEME UNIT I & II Celebrate E N.S.S.DAY A CULTURAL PROGRAMME 9. 2022 | HALL - 1 | 11 AM ALL ARE WELCOME

GPS Map

XCRR+M7Q, Raidighi, West Bengal 743383, India

Latitude 21.9916261°