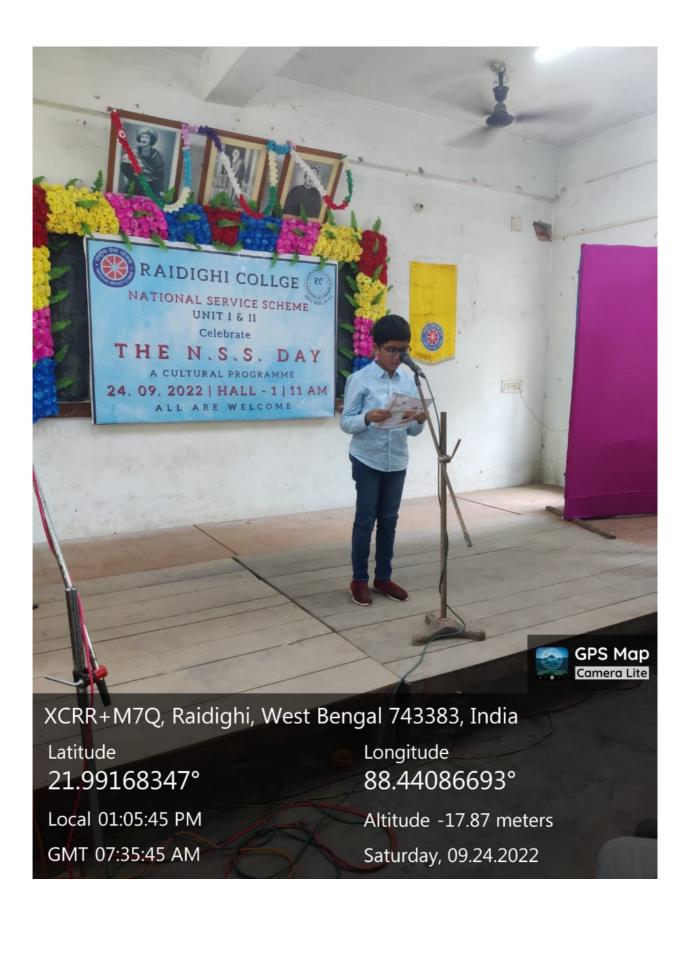

### NSS Day [24.09.22]

Multicultural Program [recitation, dance, nritya natya, drama] , organised by NSS, Raidighi College Duration: 11:00-2:30

Latitude 21.9916223° Local 11:52:24 AM

GMT 06:22:24 AM

Longitude 88.440736°