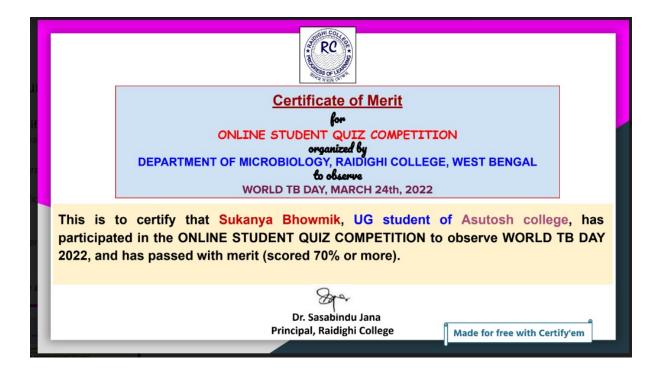

This is a timed quiz and will be available till midnight of March 24th, 2022. E-certificates will be sent within a week to participants who score 70% or more. Current UG (Hons and General) & PG Students from any stream in our state can participate.

Participants: 118

Sample Certificate